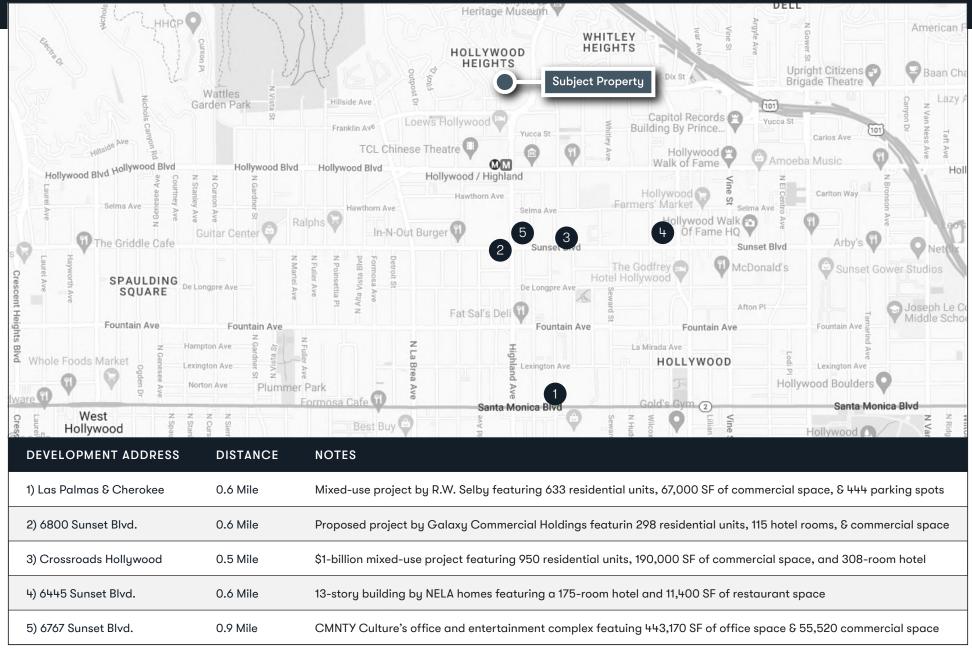

### **NEARBY DEVELOPMENTS**

KENNY STEVENS TEAM & GAMBINO GROUP

#### 1) LAS PALMAS AVE. & CHEROKEE AVE.

A new proposed project along the Walk of Fame is making progress towards a 2027 debut. This mixed-use project by R.W. Selby & Co. would features 633 residential units, parking for 444 vehicles, and 67,000 SF of office, retail, and restaurant uses. Construction is expected to take 31 months.

#### 2) 6800 SUNSET BLVD.

In late 2023, Galaxy Commercial Holdings submitted plans for a two-building development highlighted by a new 42-story tower featuring 298 residential units, 115 hotel rooms, and ground-floor commercial space. Plans also call for a 12-story building with 80 affordable housing units.

#### 3) CROSSROADS HOLLYWOOD

This \$1-billion project by Harridge Development Group will be the new crown jewel of Hollywood. Originally approved in 2015, this notorious project has survived multiple appeals and will start construction shortly. The mixed-use complex will feature 950 residential units, 190,000 SF of commercial space, and a 308-key hotel.

#### 4) 6445 SUNSET BLVD.

Highland Park-based developer NELA homes received approval on a 13-story mixed-use building near Sunset and Cahuenga. The approved project calls for a 175-room hotel and 11,400 SF of restaurant space.

### 5) 6767 SUNSET BLVD.

With \$44M+ in land acquisitions, CMNTY Culture's office and entertainment complex is expected to start sometime in 2024 and conclude by 2027. This approved project will feature 443,170 SF of office space, 5,330 SF of retail space, and 55,020 SF of commercial space for use by a production studio.