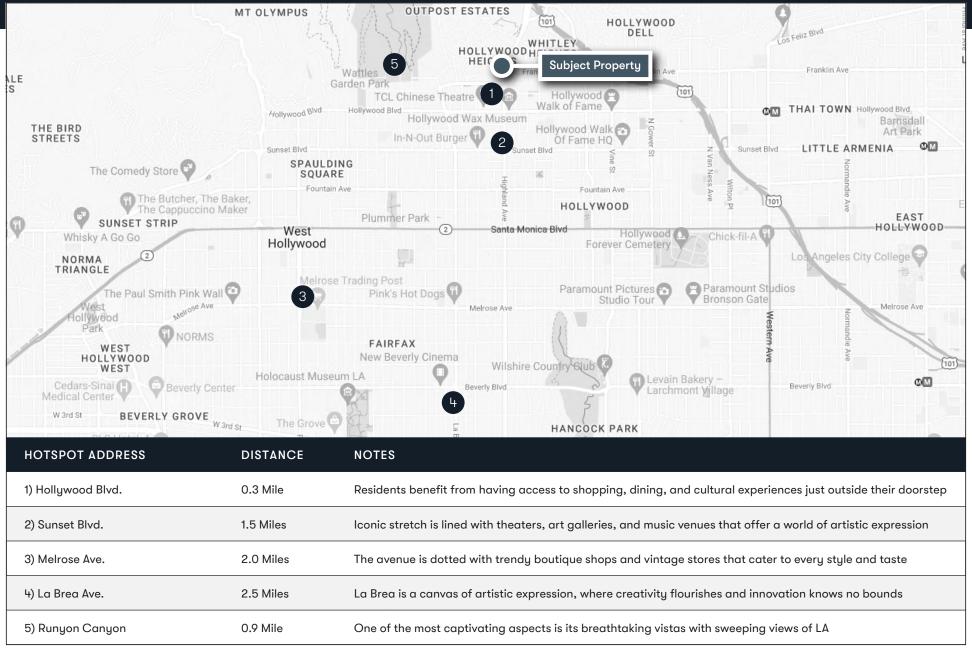

### **NEARBY HOTSPOTS**

KENNY STEVENS TEAM & GAMBINO GROUP

#### 1) HOLLYWOOD BLVD.

Hollywood Blvd, with its shimmering sidewalks and iconic attractions, is the boulevard of dreams. It is more than a tourist destination. Residents can enjoy the boulevard's iconic attractions while benefiting from its access to shopping, dining, and cultural experiences just outside their doorstep.

#### 2) SUNSET BLVD.

Sunset Blvd is a living testament to Hollywood's rich history. This iconic stretch is lined with theaters, art galleries, and music venues that offer residents front-row seats to a world of artistic expression. In addition, the boulevard features a world of flavors and influences. From authentic Mexican eateries to trendy fusion restaurants, the dining scene is a culinary journey that reflects the city's diversity.

### 3) MELROSE AVE.

Melrose Avenue, the heartbeat of Hollywood's style and culture, is a magnet for residents seeking a vibrant and trendsetting lifestyle. For residents with a passion for fashion and unique finds, the avenue is dotted with trendy boutique shops and vintage stores that cater to every style and taste.

### 4) LA BREA AVE.

La Brea is a canvas of artistic expression, where creativity flourishes and innovation knows no bounds. It's home to a myriad of art galleries, a curated selection of retailers and a diverse range of culinary delights.

#### 5) RUNYON CANYON

Runyon Canyon is a sanctuary where the urban chaos fades into the back-ground. One of the most captivating aspects is its breathtaking vistas. As residents ascend the trails, they are rewarded with sweeping views of LA.