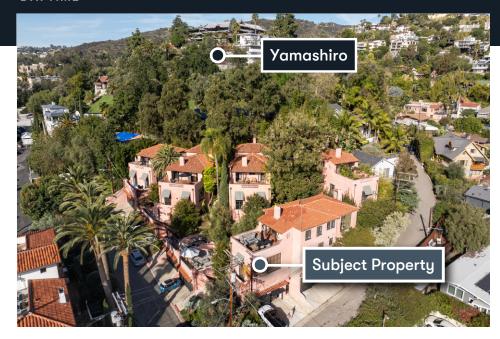

### PROPERTY HIGHLIGHTS

KENNY STEVENS TEAM & GAMBINO GROUP

- Las Orquideas is an Andalusian Garden Village, built in 1929, and perched in the foothills of the Hollywood Hills. This compound has five villa-like structures consisting of nine units
- Located two blocks north of Hollywood & Highland, the property's strategic location offers compelling fundamentals, abundant entertainment and dining amenities, and convenient access to employment hubs.
- This whimsical complex was designed in the early days of the Golden Era of Hollywood by Wilfred Buckland, Cecil B. DeMille's frequent art director.
   Buckland, the original owner designed the property for himself, as a replica of a Spanish hill town with ascending walkways, connecting gardens, and intimate plazas. An abundance of lush mature landscaping lines the stone walkways.
- Each villa-like structure is covered in coral-colored stucco and features
  original architectural period details such as interior arches, beamed ceil,
  fireplaces, wood floors, and stained glass. Lofty ceiling heights and oversized
  windows bring in much natural light.
- Las Orquideas is a Mills Act property with a financial incentive for historic preservation, offering property tax savings for owners who invest in rehabilitating historic buildings.
- A remodel of each unit was completed several years ago with strict attention to retaining the authentic integrity and character of each bungalow. Modern updates include central air, heating, washer and dryer, & new kitchen appliances.
- 1901 Orchid is a part of the Golden Era Collection, four impeccably restored multifamily complexes in prime LA locations. Please contact Kenny Stevens or Alyson Richards for more information.

### **ABOUT HOLLYWOOD**