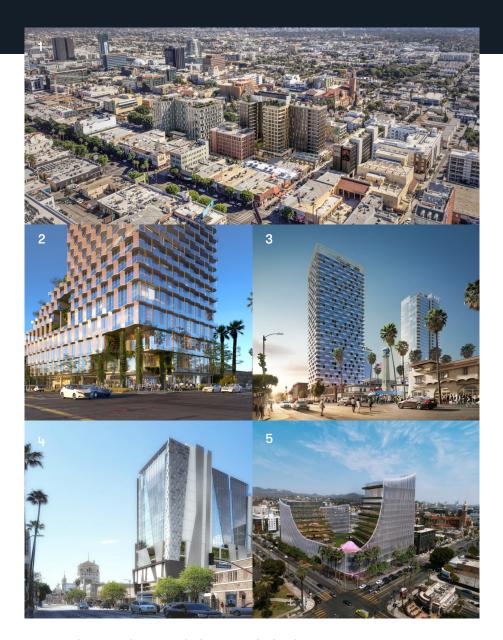

### **NEARBY DEVELOPMENTS**

KENNY STEVENS TEAM & GAMBINO GROUP

#### 1) LAS PALMAS AVE. & CHEROKEE AVE.

A new proposed project along the Walk of Fame is making progress towards a 2027 debut. This mixed-use project by R.W. Selby & Co. would features 633 residential units, parking for 444 vehicles, and 67,000 SF of office, retail, and restaurant uses. Construction is expected to take 31 months.

#### 2) 6800 SUNSET BLVD.

In late 2023, Galaxy Commercial Holdings submitted plans for a two-building development highlighted by a new 42-story tower featuring 298 residential units, 115 hotel rooms, and ground-floor commercial space. Plans also call for a 12-story building with 80 affordable housing units.

#### 3) CROSSROADS HOLLYWOOD

This \$1-billion project by Harridge Development Group will be the new crown jewel of Hollywood. Originally approved in 2015, this notorious project has survived multiple appeals and will start construction shortly. The mixed-use complex will feature 950 residential units, 190,000 SF of commercial space, and a 308-key hotel.

#### 4) 6445 SUNSET BLVD.

Highland Park-based developer NELA homes received approval on a 13-story mixed-use building near Sunset and Cahuenga. The approved project calls for a 175-room hotel and 11,400 SF of restaurant space.

### 5) 6767 SUNSET BLVD.

With \$44M+ in land acquisitions, CMNTY Culture's office and entertainment complex is expected to start sometime in 2024 and conclude by 2027. This approved project will feature 443,170 SF of office space, 5,330 SF of retail space, and 55,020 SF of commercial space for use by a production studio.