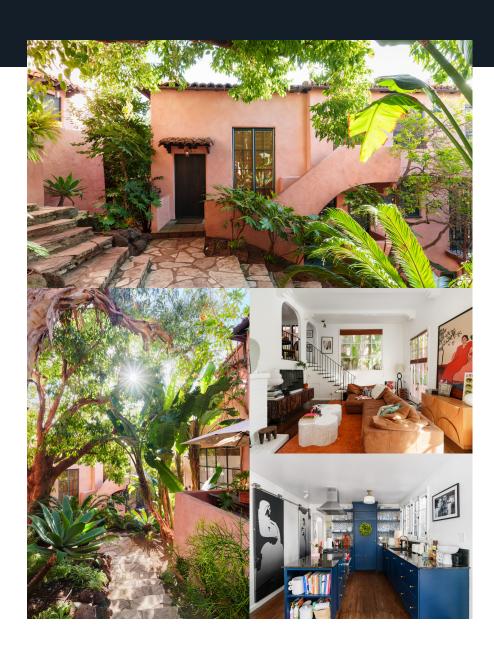

# LAS ORQUIDEAS (1901 N. ORCHID) LOS ANGELES, CA 90068







HISTORIC ANDALUSIAN GARDEN VILLAGE DESIGNED BY WILFRED BUCKLAND 5 VILLA-LIKE STRUCTURES FEATURING NINE UNITS | GOLDEN ERA COLLECTION

**COMPASS** 

# TABLE OF CONTENTS



Property Highlights 4

Exterior & Interior Photography 5-9

Neighborhood Overview 11-15

Financials 16

Rent Roll 17

Rental Comparables 18-19



SCAN THE QR CODE TO VIEW
THE PROPERTY TOUR VIDEO



KENNY STEVENS TEAM & GAMBINO GROUP





### PROPERTY HIGHLIGHTS





KENNY STEVENS TEAM & GAMBINO GROUP

- Las Orquideas is an Andalusian Garden Village, built in 1929, and perched in the foothills of the Hollywood Hills. This compound has five villa-like structures consisting of nine units
- Located two blocks north of Hollywood & Highland, the property's strategic location offers compelling fundamentals, abundant entertainment and dining amenities, and convenient access to employment hubs.
- This whimsical complex was designed in the early days of the Golden Era of Hollywood by Wilfred Buckland, Cecil B. DeMille's frequent art director.
   Buckland, the original owner designed the property for himself, as a replica of a Spanish hill town with ascending walkways, connecting gardens, and intimate plazas. An abundance of lush mature landscaping lines the s