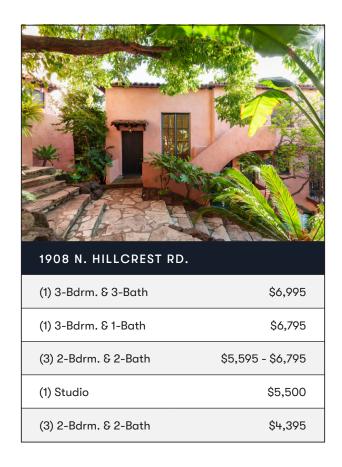

| INCOME        |           |                   |                |                   |                |
|---------------|-----------|-------------------|----------------|-------------------|----------------|
|               |           | CURRENT RENTS     |                | POTENTIAL RENT    | 'S             |
| # of Units    | Unit Mix  | Average Rent/Unit | Monthly Income | Average Rent/Unit | Monthly Income |
| 1             | 3 + 3     | \$6,240           | \$6,240        | \$6,995           | \$6,995        |
| 1             | 3 + 2     | \$6,136           | \$6,136        | \$6,795           | \$6,795        |
| 2             | 2 + 2     | \$5,600 - \$6,500 | \$12,260       | \$5,595 - \$6,795 | \$12,390       |
| 3             | 2 + 1     | \$4,800 - \$4,995 | \$15,487       | \$5,500           | \$16,500       |
| 2             | 1+1       | \$4,050 - \$4,160 | \$8,210        | \$4,395           | \$8,790        |
| Monthly Gross | s Income: |                   | \$48,333       |                   | \$51,470       |
| Annual Gross  | Income:   |                   | \$579,996      |                   | \$617,640      |

### LAS ORQUIDEAS | 1901 N. ORCHID | HOLLYWOOD

Current as of 08/20/24

| \$4,992                                                                                                                                                                                                                                                                                                                                                                                                                                                                                                                                                                                                                                                                                                                                                                                                                                                                                                                                                                                                                                                                                                                                                                                                                                                                                                                                                                                                                                                                                                                                                                                                                                                                                                                                                                                                                                                                                                                                                                                                                                                                                                                      | nit #    | Unit Type       | Current Rent | Market Rent | Move-in Date | Notes |  |
|------------------------------------------------------------------------------------------------------------------------------------------------------------------------------------------------------------------------------------------------------------------------------------------------------------------------------------------------------------------------------------------------------------------------------------------------------------------------------------------------------------------------------------------------------------------------------------------------------------------------------------------------------------------------------------------------------------------------------------------------------------------------------------------------------------------------------------------------------------------------------------------------------------------------------------------------------------------------------------------------------------------------------------------------------------------------------------------------------------------------------------------------------------------------------------------------------------------------------------------------------------------------------------------------------------------------------------------------------------------------------------------------------------------------------------------------------------------------------------------------------------------------------------------------------------------------------------------------------------------------------------------------------------------------------------------------------------------------------------------------------------------------------------------------------------------------------------------------------------------------------------------------------------------------------------------------------------------------------------------------------------------------------------------------------------------------------------------------------------------------------|----------|-----------------|--------------|-------------|--------------|-------|--|
| 1903 1+1 \$4,050 \$4,395 04/15/2022 1905 3+2 \$6,136 \$6,795 02/01/2019 1907 2+2 \$6,760 \$6,795 12/01/2022 1909 2+1 \$5,500 \$5,500 07/24/2023 1909 2+2 \$5,500 \$5,595 12/01/2023 1909 1/2 2+1 \$4,995 \$5,500 03/15/2023 1909 1/2 3+3 \$6,240 \$6,995 12/05/2021  Laundry Income: \$0 \$0  Other Income \$0 \$0  MONTHLY TOTAL \$48,333 \$51,470                                                                                                                                                                                                                                                                                                                                                                                                                                                                                                                                                                                                                                                                                                                                                                                                                                                                                                                                                                                                                                                                                                                                                                                                                                                                                                                                                                                                                                                                                                                                                                                                                                                                                                                                                                          | 1901     | 1+1             | \$4,160      | \$4,395     | 03/01/2020   |       |  |
| Section   Sect | 901 1/2  | 2 + 1           | \$4,992      | \$5,500     | 02/01/2022   |       |  |
| \$6907                                                                                                                                                                                                                                                                                                                                                                                                                                                                                                                                                                                                                                                                                                                                                                                                                                                                                                                                                                                                                                                                                                                                                                                                                                                                                                                                                                                                                                                                                                                                                                                                                                                                                                                                                                                                                                                                                                                                                                                                                                                                                                                       | 1903     | 1+1             | \$4,050      | \$4,395     | 04/15/2022   |       |  |
| 6907 1/2 2 + 1 \$5,500 \$5,500 07/24/2023 6909 2 + 2 \$5,500 \$5,595 12/01/2023 6909 1/2 2 + 1 \$4,995 \$5,500 03/15/2023 6911 3 + 3 \$6,240 \$6,995 12/05/2021  Laundry Income: \$0 \$0 Other Income \$0 \$0 MONTHLY TOTAL \$48,333 \$51,470                                                                                                                                                                                                                                                                                                                                                                                                                                                                                                                                                                                                                                                                                                                                                                                                                                                                                                                                                                                                                                                                                                                                                                                                                                                                                                                                                                                                                                                                                                                                                                                                                                                                                                                                                                                                                                                                                | 1905     | 3 + 2           | \$6,136      | \$6,795     | 02/01/2019   |       |  |
| 6909 2 + 2 \$5,500 \$5,595 12/01/2023 6909 1/2 2 + 1 \$4,995 \$5,500 03/15/2023 6911 3 + 3 \$6,240 \$6,995 12/05/2021  Laundry Income: \$0 \$0 Other Income \$0 \$0 MONTHLY TOTAL \$48,333 \$51,470                                                                                                                                                                                                                                                                                                                                                                                                                                                                                                                                                                                                                                                                                                                                                                                                                                                                                                                                                                                                                                                                                                                                                                                                                                                                                                                                                                                                                                                                                                                                                                                                                                                                                                                                                                                                                                                                                                                          | 6907     | 2 + 2           | \$6,760      | \$6,795     | 12/01/2022   |       |  |
| 6909 1/2 2 + 1 \$4,995 \$5,500 03/15/2023 6911 3 + 3 \$6,240 \$6,995 12/05/2021  Laundry Income: \$0 \$0 Other Income \$0 \$0 MONTHLY TOTAL \$48,333 \$51,470                                                                                                                                                                                                                                                                                                                                                                                                                                                                                                                                                                                                                                                                                                                                                                                                                                                                                                                                                                                                                                                                                                                                                                                                                                                                                                                                                                                                                                                                                                                                                                                                                                                                                                                                                                                                                                                                                                                                                                | 6907 1/2 | 2 + 1           | \$5,500      | \$5,500     | 07/24/2023   |       |  |
| 6911 3 + 3 \$6,240 \$6,995 12/05/2021  Laundry Income: \$0 \$0 Other Income \$0 \$0 MONTHLY TOTAL \$48,333 \$51,470                                                                                                                                                                                                                                                                                                                                                                                                                                                                                                                                                                                                                                                                                                                                                                                                                                                                                                                                                                                                                                                                                                                                                                                                                                                                                                                                                                                                                                                                                                                                                                                                                                                                                                                                                                                                                                                                                                                                                                                                          | 6909     | 2 + 2           | \$5,500      | \$5,595     | 12/01/2023   |       |  |
| Laundry Income:         \$0         \$0           Other Income         \$0         \$0           MONTHLY TOTAL         \$48,333         \$51,470                                                                                                                                                                                                                                                                                                                                                                                                                                                                                                                                                                                                                                                                                                                                                                                                                                                                                                                                                                                                                                                                                                                                                                                                                                                                                                                                                                                                                                                                                                                                                                                                                                                                                                                                                                                                                                                                                                                                                                             | 6909 1/2 | 2 + 1           | \$4,995      | \$5,500     | 03/15/2023   |       |  |
| Other Income         \$0         \$0           MONTHLY TOTAL         \$48,333         \$51,470                                                                                                                                                                                                                                                                                                                                                                                                                                                                                                                                                                                                                                                                                                                                                                                                                                                                                                                                                                                                                                                                                                                                                                                                                                                                                                                                                                                                                                                                                                                                                                                                                                                                                                                                                                                                                                                                                                                                                                                                                               | 6911     | 3+3             | \$6,240      | \$6,995     | 12/05/2021   |       |  |
| MONTHLY TOTAL \$48,333 \$51,470                                                                                                                                                                                                                                                                                                                                                                                                                                                                                                                                                                                                                                                                                                                                                                                                                                                                                                                                                                                                                                                                                                                                                                                                                                                                                                                                                                                                                                                                                                                                                                                                                                                                                                                                                                                                                                                                                                                                                                                                                                                                                              |          | Laundry Income: | \$0          | \$0         |              |       |  |
|                                                                                                                                                                                                                                                                                                                                                                                                                                                                                                                                                                                                                                                                                                                                                                                                                                                                                                                                                                                                                                                                                                                                                                                                                                                                                                                                                                                                                                                                                                                                                                                                                                                                                                                                                                                                                                                                                                                                                                                                                                                                                                                              |          | Other Income    | \$0          | \$0         |              |       |  |
| ANNUAL TOTAL \$579,996 \$617,640                                                                                                                                                                                                                                                                                                                                                                                                                                                                                                                                                                                                                                                                                                                                                                                                                                                                                                                                                                                                                                                                                                                                                                                                                                                                                                                                                                                                                                                                                                                                                                                                                                                                                                                                                                                                                                                                                                                                                                                                                                                                                             |          | MONTHLY TOTAL   | \$48,333     | \$51,470    |              |       |  |
|                                                                                                                                                                                                                                                                                                                                                                                                                                                                                                                                                                                                                                                                                                                                                                                                                                                                                                                                                                                                                                                                                                                                                                                                                                                                                                                                                                                                                                                                                                                                                                                                                                                                                                                                                                                                                                                                                                                                                                                                                                                                                                                              |          | ANNUAL TOTAL    | \$579,996    | \$617,640   |              |       |  |
|                                                                                                                                                                                                                                                                                                                                                                                                                                                                                                                                                                                                                                                                                                                                                                                                                                                                                                                                                                                                                                                                                                                                                                                                                                                                                                                                                                                                                                                                                                                                                                                                                                                                                                                                                                                                                                                                                                                                                                                                                                                                                                                              |          |                 |              |             |              |       |  |
|                                                                                                                                                                                                                                                                                                                                                                                                                                                                                                                                                                                                                                                                                                                                                                                                                                                                                                                                                                                                                                                                                                                                                                                                                                                                                                                                                                                                                                                                                                                                                                                                                                                                                                                                                                                                                                                                                                                                                                                                                                                                                                                              |          |                 |              |             |              |       |  |
|                                                                                                                                                                                                                                                                                                                                                                                                                                                                                                                                                                                                                                                                                                                                                                                                                                                                                                                                                                                                                                                                                                                                                                                                                                                                                                                                                                                                                                                                                                                                                                                                                                                                                                                                                                                                                                                                                                                                                                                                                                                                                                                              |          |                 |              |             |              |       |  |
|                                                                                                                                                                                                                                                                                                                                                                                                                                                                                                                                                                                                                                                                                                                                                                                                                                                                                                                                                                                                                                                                                                                                                                                                                                                                                                                                                                                                                                                                                                                                                                                                                                                                                                                                                                                                                                                                                                                                                                                                                                                                                                                              |          |                 |              |             |              |       |  |