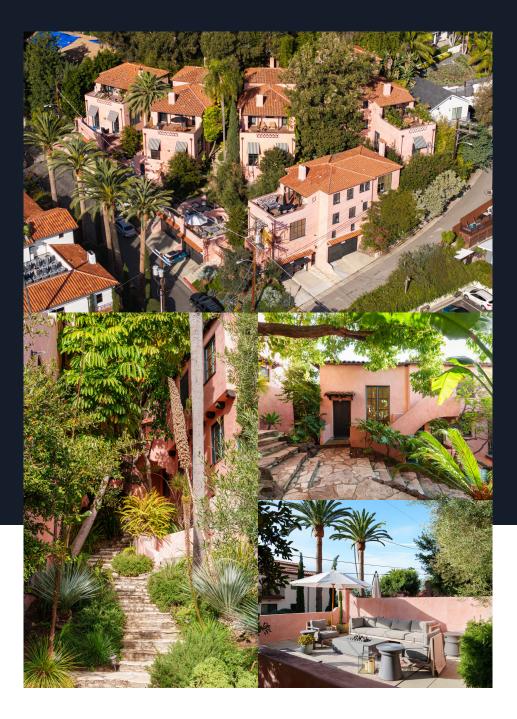

### PROPERTY HIGHLIGHTS

KENNY STEVENS TEAM & GAMBINO GROUP

- Las Orquideas is an Andalusian Garden Village, built in 1929, and perched in the foothills of the Hollywood Hills. This compound has five villa-like structures consisting of nine units
- Located two blocks north of Hollywood & Highland, the property's strategic location offers compelling fundamentals, abundant entertainment and dining amenities, and convenient access to employment hubs.
- This whimsical complex was designed in the early days of the Golden Era of Hollywood by Wilfred Buckland, Cecil B. DeMille's frequent art director.
   Buckland, the original owner designed the property for himself, as a replica of a Spanish hill town with ascending walkways, connecting gardens, and intimate plazas. An abundance of lush mature landscaping lines the stone walkways.
- Each villa-like structure is covered in coral-colored stucco and features
  original architectural period details such as interior arches, beamed ceil,
  fireplaces, wood floors, and stained glass. Lofty ceiling heights and oversized
  windows bring in much natural light.
- Las Orquideas is a Mills Act property with a financial incentive for historic preservation, offering property tax savings for owners who invest in rehabilitating historic buildings.
- A remodel of each unit was completed several years ago with strict attention to retaining the authentic integrity and character of each bungalow. Modern updates include central air, heating, washer and dryer, & new kitchen appliances.
- 1901 Orchid is a part of the Golden Era Collection, four impeccably restored multifamily complexes in prime LA locations. Please contact Kenny Stevens or Alyson Richards for more information.

# EXTERIOR PHOTOGRAPHY

GOLDEN ERA

DAYTIME

# EXTERIOR PHOTOGRAPHY

DAYTIME

# DRONE PHOTOGRAPHY

DAYTIME