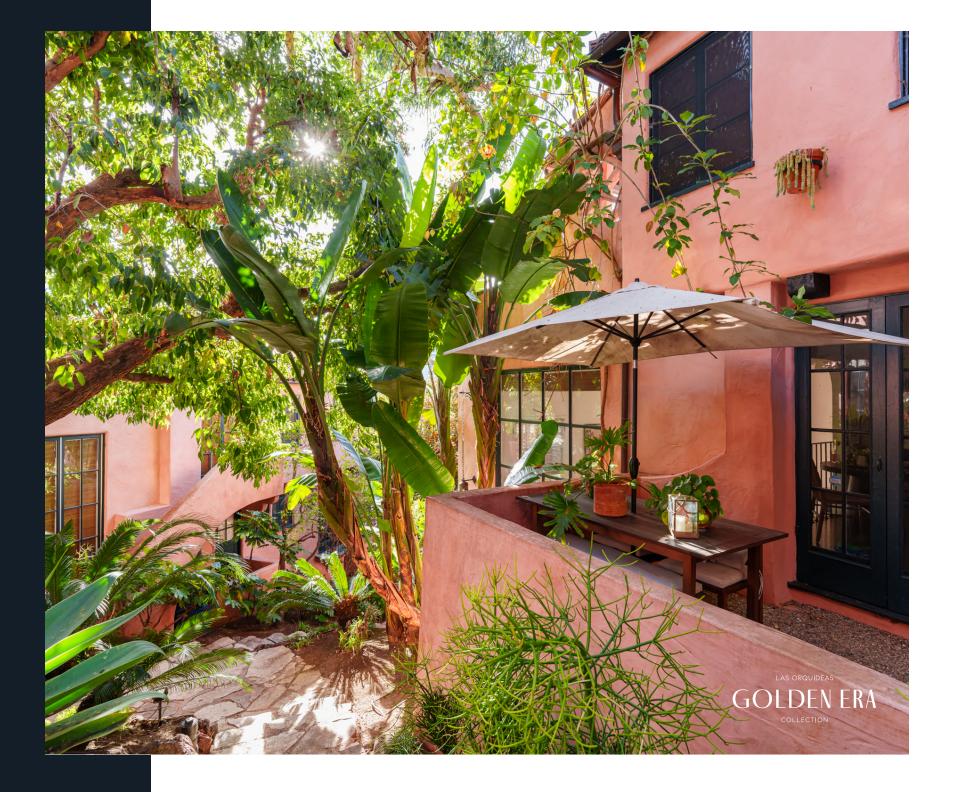

### PROPERTY HIGHLIGHTS

KENNY STEVENS TEAM & GAMBINO GROUP

- Las Orquideas is an Andalusian Garden Village, built in 1929, and perched in the foothills of the Hollywood Hills. This compound has five villa-like structures consisting of nine units
- Located two blocks north of Hollywood & Highland, the property's strategic location offers compelling fundamentals, abundant entertainment and dining amenities, and convenient access to employment hubs.
- This whimsical complex was designed in the early days of the Golden Era of Hollywood by Wilfred Buckland, Cecil B. DeMille's frequent art director.
   Buckland, the original owner designed the property for himself, as a replica of a Spanish hill town with ascending walkways, connecting gardens, and intimate plazas. An abundance of lush mature landscaping lines the stone walkways.
- Each villa-like structure is covered in coral-colored stucco and features
  original architectural period details such as interior arches, beamed ceil,
  fireplaces, wood floors, and stained glass. Lofty ceiling heights and oversized
  windows bring in much natural light.
- Las Orquideas is a Mills Act property with a financial incentive for historic preservation, offering property tax savings for owners who invest in rehabilitating historic buildings.
- A remodel of each unit was completed several years ago with strict attention to retaining the authentic integrity and character of each bungalow. Modern updates include central air, heating, washer and dryer, & new kitchen appliances.
- 1901 Orchid is a part of the Golden Era Collection, four impeccably restored multifamily complexes in prime LA locations. Please contact Kenny Stevens or Alyson Richards for more information.