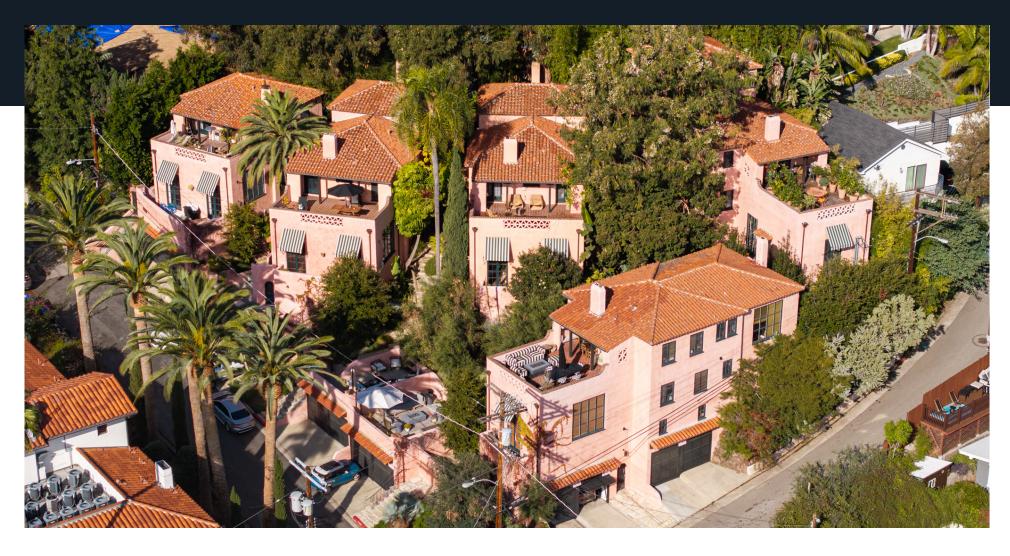

# DRONE PHOTOGRAPHY

DAYTIME

### PROPERTY HIGHLIGHTS

KENNY STEVENS TEAM & GAMBINO GROUP

- Las Orquideas is an Andalusian Garden Village, built in 1929, and perched in the foothills of the Hollywood Hills. This compound has five villa-like structures consisting of nine units
- Located two blocks north of Hollywood & Highland, the property's strategic location offers compelling fundamentals, abundant entertainment and dining amenities, and convenient access to employment hubs.
- This whimsical complex was designed in the early days of the Golden Era of Hollywood by Wilfred Buckland, Cecil B. DeMille's frequent art director.
   Buckland, the original owner designed the property for himself, as a replica of a Spanish hill town with ascending walkways, connecting gardens, and intimate plazas. An abundance of lush mature landscaping lines the stone walkways.
- Each villa-like structure is covered in coral-colored stucco and features
  original architectural period details such as interior arches, beamed ceil,
  fireplaces, wood floors, and stained glass. Lofty ceiling heights and oversized
  windows bring in much natural light.
- Las Orquideas is a Mills Act property with a financial incentive for historic preservation, offering property tax savings for owners who invest in rehabilitating historic buildings.
- A remodel of each unit was completed several years ago with strict attention to retaining the authentic integrity and character of each bungalow. Modern updates include central air, heating, washer and dryer, & new kitchen appliances.
- 1901 Orchid is a part of the Golden Era Collection, four impeccably restored multifamily complexes in prime LA locations. Please contact Kenny Stevens or Alyson Richards for more information.