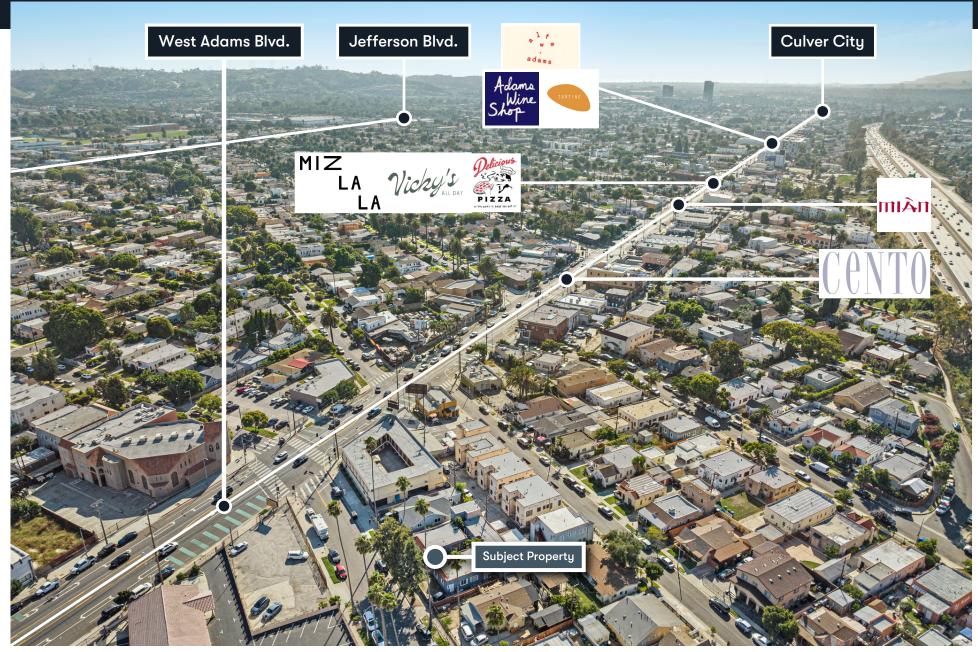

# PROPERTY HIGHLIGHTS

- Located just north of West Adams Blvd, this charming courtyard-style bungalow is 1 mile from the heart of a community of emerging and highly-reviewed cafes and restaurants. The property is also in close proximity to the Expo Rail Line and a wide range of tech employers based in Culver City.
- Offered at \$216,500 per unit, 5.58% CAP and 11.86 GRM on current rents.
- Substantial value-add opportunity with approx. 41% rental upside on existing rents. Based on projected market rents for renovated units, 2531 Hillcrest will stabilize at 8.95% CAP and 8.41 GRM.
- The property features a 1-car garage that presents an ADU opportunity. With this addition, there is approx. 60% rental upside, and the property will stabilize at 10.57% CAP and 7.38 GRM.
- Built in 1925, on a 6,217 SF lot zoned LAR2, this courtyard-style bungalow complex features (6) 1-bdrm. units. Each unit averages approx. 518 SF.
- Property amenities include a laundry room, an uncovered parking space, and a 1-car garage that is generating additional income.

West Adams Boulevard has become a culinary and cultural hotspot, home to some of the most talked-about restaurants in LA. Alta Adams delivers modern soul food in a laid-back setting, Mizlala offers bold Mediterranean flavors, and Cento Pasta Bar is a go-to for handmade Italian dishes. Highly Likely, a stylish café, has become a neighborhood favorite for all-day dining, while Johnny's Pastrami offers classic LAstyle sandwiches with a modern twist. These businesses, along with a growing number of boutiques, galleries, and creative spaces, have helped shape West Adams into a dynamic, walkable destination.

With its central location, historic charm, and growing list of amenities, West Adams presents an attractive opportunity for multifamily investors. The neighborhood's evolution into a dynamic, transit-friendly community continues to drive demand, ensuring long-term growth and stability.