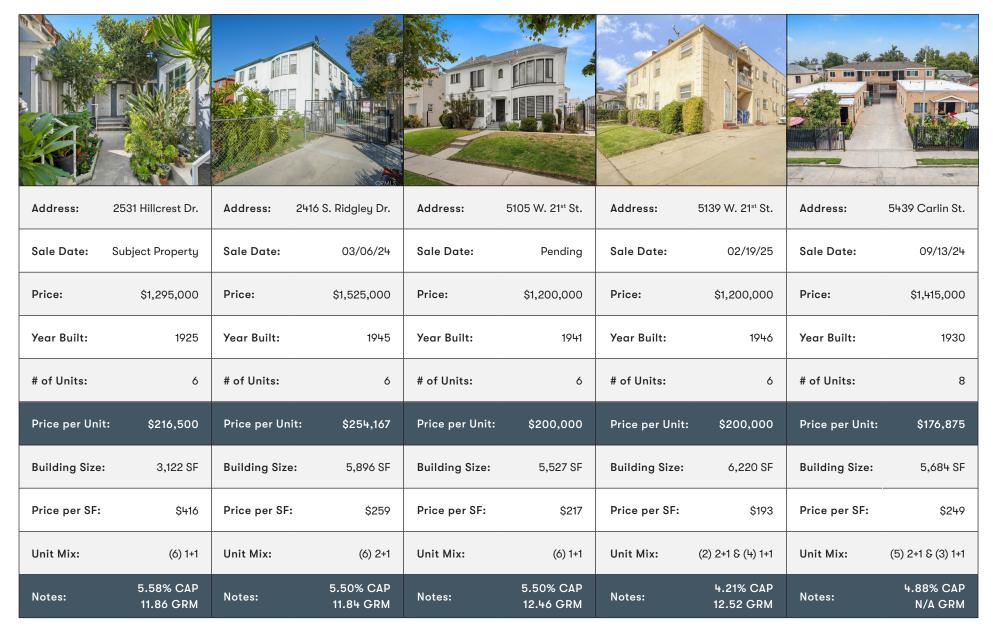

# PROPERTY HIGHLIGHTS

- Located just north of West Adams Blvd, this charming courtyard-style bungalow is 1 mile from the heart of a community of emerging and highly-reviewed cafes and restaurants. The property is also in close proximity to the Expo Rail Line and a wide range of tech employers based in Culver City.
- Offered at \$216,500 per unit, 5.58% CAP and 11.86 GRM on current rents.
- Substantial value-add opportunity with approx. 41% rental upside on existing rents. Based on projected market rents for renovated units, 2531 Hillcrest will stabilize at 8.95% CAP and 8.41 GRM.
- The property features a 1-car garage that presents an ADU opportunity. With this addition, there is approx. 60% rental upside, and the property will stabilize at 10.57% CAP and 7.38 GRM.
- Built in 1925, on a 6,217 SF lot zoned LAR2, this courtyard-style bungalow complex features (6) 1-bdrm. units. Each unit averages approx. 518 SF.
- Property amenities include a laundry room, an uncovered parking space, and a 1-car garage that is generating additional income.

| Price             | Units    | Price per Unit |
|-------------------|----------|----------------|
| \$1,299,000       | ó        | \$216,500      |
| Building Size     | Lot Size | Price per SF   |
| 3,122 SF          | 6,217 SF | \$416          |
| <b>Year Built</b> | Zoning   | <b>APN</b>     |
| 1925              | LAR2     | 5057-005-017   |