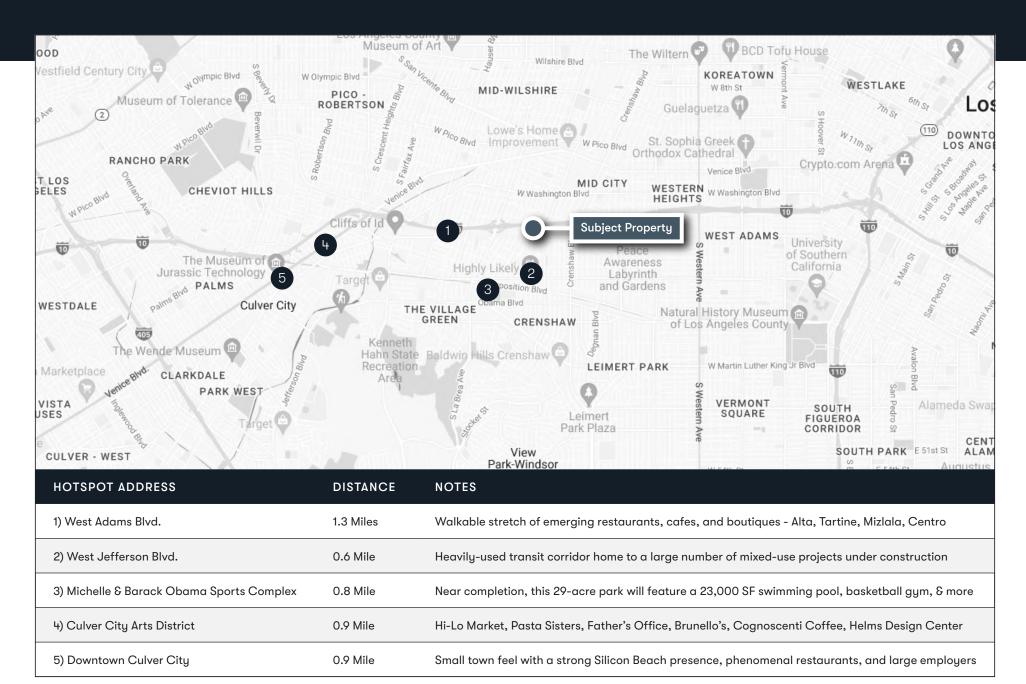

plex in Baldwin Hills will feature a 23,000 SF swimming pool, 16,000 SF basketball gym, a walking track, tennis center, & enclosed garden.

#### 4) CULVER CITY ARTS DISTRICT

The Culver City Arts District is home to art galleries, boutique and design retailers, coffee bars, and specialty restaurants. Noteable establishments include Hi-Lo Market, Pasta Sisters, Father's Office, Brunello's, Cognoscenti Coffee, Industry Cafe & Jazz, and the Helms Design Center.

#### 5) DOWNTOWN CULVER CITY

This bustling downtown neighborhood perfectly combines a charming small town feel with a strong Silicon Beach tech presence, the glamour of Hollywood movie making, and phenomenal restaurants. Notable employers include Sony, Apple, Facebook, NFL Network, MGM, NPR West, and more.

## NEARBY HOTSPOTS MAP









# FINANCIALS

### 2531 HILLCREST DRIVE | WEST ADAMS

Offered at \$1,299,000

\*\*\*ADU Income Included in Pro-Forma

| INVESTMENT SUMMARY  |             |
|---------------------|-------------|
| Price:              | \$1,299,000 |
| Down Payment:       | \$1,299,000 |
| Number of Units:    | 6           |
| Price per Unit:     | \$216,500   |
| Current GRM:        | 11.86       |
| Potential GRM:      | 7.38        |
| Proposed Financing: | \$0         |

| Approximate Age:       | 1925     | Price Per SF: |
|------------------------|----------|---------------|
| Approximate Lot Size:  | 6,217 SF | Current CAP:  |
| Approximate Gross RSF: | 3,122 SF | Market CAP:   |

| ANNUALIZED OPERATING DATA  |                  |                    |  |  |  |  |
|----------------------------|----