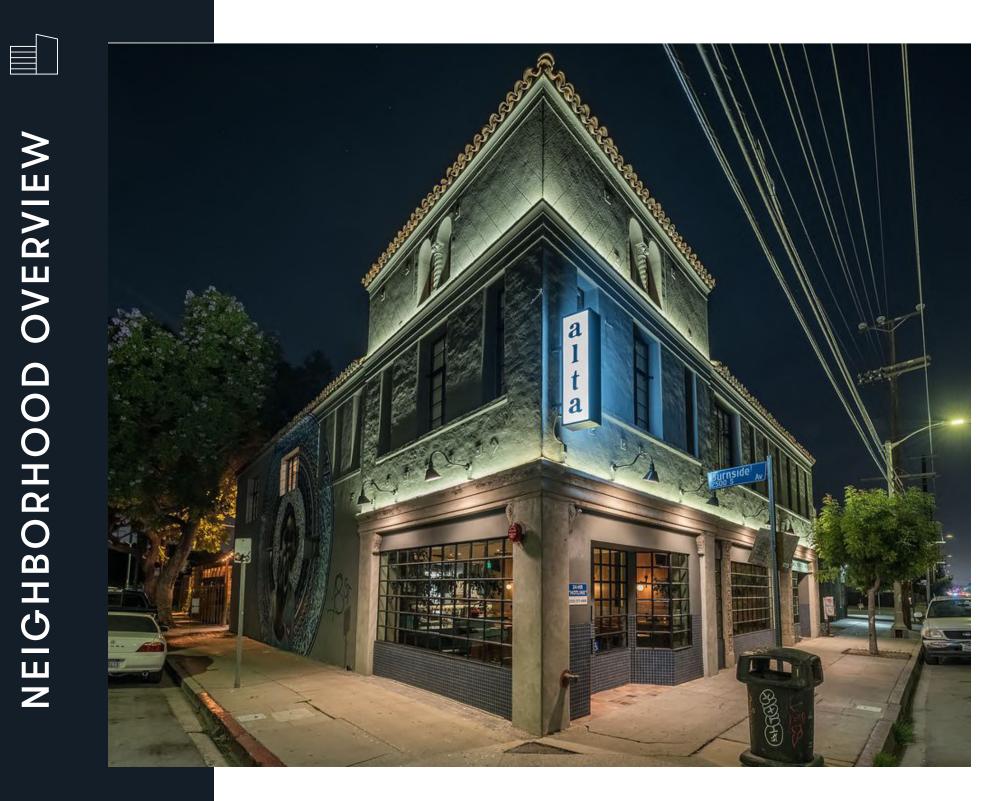

West Adams Boulevard has become a culinary and cultural hotspot, home to some of the most talked-about restaurants in LA. Alta Adams delivers modern soul food in a laid-back setting, Mizlala offers bold Mediterranean flavors, and Cento Pasta Bar is a go-to for handmade Italian dishes. Highly Likely, a stylish café, has become a neighborhood favorite for all-day dining, while Johnny's Pastrami offers classic LAstyle sandwiches with a modern twist. These businesses, along with a growing number of boutiques, galleries, and creative spaces, have helped shape West Adams into a dynamic, walkable destination.