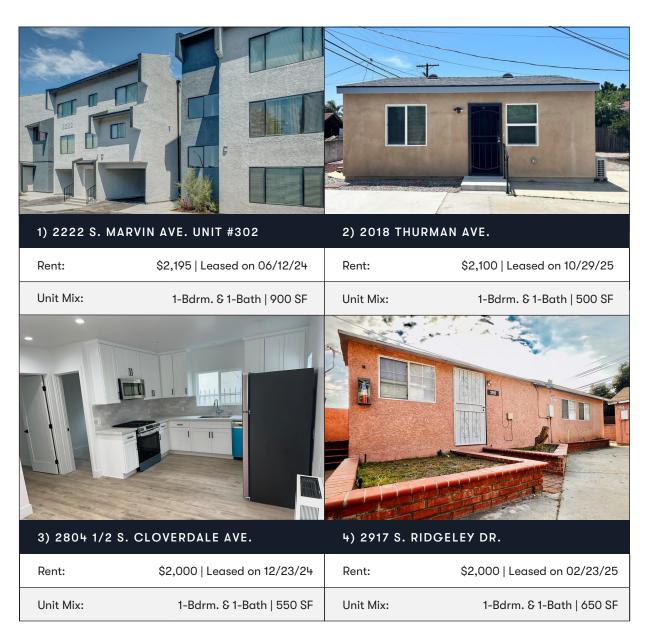

| 2531 Hillcrest Dr.              | N/A       | \$1,299,000 | 1983 | 6 units | \$216,500 | 3,122 SF | \$416 | 5.58% CAP & 11.86 GRM |
| 1) 2416 S. Ridgley Dr.          | 03/16/24  | \$1,525,000 | 1987 | 6 units | \$254,167 | 5,896 SF | \$259 | 5.50% CAP & 11.84 GRM |
| 2) 5101 W. 21⁵t St.             | Pending   | \$1,200,000 | 1989 | 6 units | \$200,000 | 5,527 SF | \$217 | 5.50% CAP & 12.46 GRM |
| 3) 5139 W. 21 <sup>st</sup> St. | 02/19/25  | \$1,200,000 | 1988 | 6 units | \$200,000 | 6,220 SF | \$193 | 4.21% CAP & 12.52 GRM |
| 4) 5439 Carlin St.              | 09/13/24  | \$1,415,000 | 1986 | 8 units | \$176,875 | 5,684 SF | \$249 | 4.88% CAP             |

## WEST ADAMS RENTAL COMPARABLES





| (6) 1-Bdrm. | & 1-Bath |
|-------------|----------|
|-------------|----------|

\$2,095



## WEST ADAMS RENTAL COMPS MAP

| $\square$ |
|-----------|
|           |
|           |
|           |

|