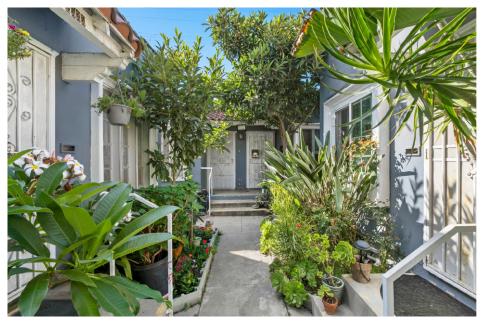

## EXTERIOR PHOTOGRAPHY

| $\sim$ |
|--------|
|        |
|        |
|        |

2531 HILLCREST | WEST ADAMS

# PROPERTY HIGHLIGHTS

- Located just north of West Adams Blvd, this charming courtyard-style bungalow is 1 mile from the heart of a community of emerging and highly-reviewed cafes and restaurants. The property is also in close proximity to the Expo Rail Line and a wide range of tech employers based in Culver City.
- Offered at \$216,500 per unit, 5.58% CAP and 11.86 GRM on current rents.
- Substantial value-add opportunity with approx. 41% rental upside on existing rents. Based on projected market rents for renovated units, 2531 Hillcrest will stabilize at 8.95% CAP and 8.41 GRM.
- The property features a 1-car garage that presents an ADU opportunity. With this addition, there is approx. 60% rental upside, and the property will stabilize at 10.57% CAP and 7.38 GRM.
- Built in 1925, on a 6,217 SF lot zoned LAR2, this courtyard-style bungalow complex features (6) 1-bdrm. units. Each unit averages approx. 518 SF.
- Property amenities include a laundry room, an uncovered parking space, and a 1-car garage that is generating additional income.