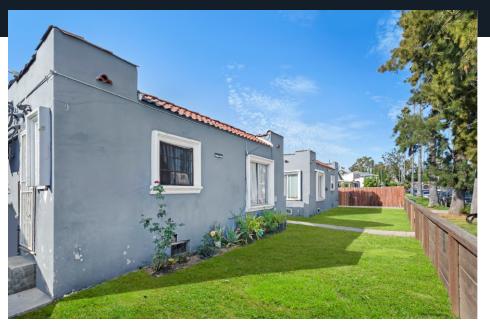

## EXTERIOR PHOTOGRAPHY

|   | <u> </u> |
|---|----------|
|   |          |
| E |          |
|   |          |

2531 HILLCREST | WEST ADAMS

# PROPERTY HIGHLIGHTS

- Located just north of West Adams Blvd, this charming courtyard-style bungalow is 1 mile from the heart of a community of emerging and highly-reviewed cafes and restaurants. The property is also in close proximity to the Expo Rail Line and a wide range of tech employers based in Culver City.
- Offered at \$216,500 per unit, 5.58% CAP and 11.86 GRM on current rents.
- Substantial value-add opportunity with approx. 41% rental upside on existing rents. Based on projected market rents for renovated units, 2531 Hillcrest will stabilize at 8.95% CAP and 8.41 GRM.
- The property features a 1-car garage that presents an ADU opportunity. With this addition, there is approx. 60% rental upside, and the property will stabilize at 10.57% CAP and 7.38 GRM.
- Built in 1925, on a 6,217 SF lot zoned LAR2, this courtyard-style bungalow complex features (6) 1-bdrm. units. Each unit averages approx. 518 SF.
- Property amenities include a laundry room, an uncovered parking space, and a 1-car garage that is generating additional income.