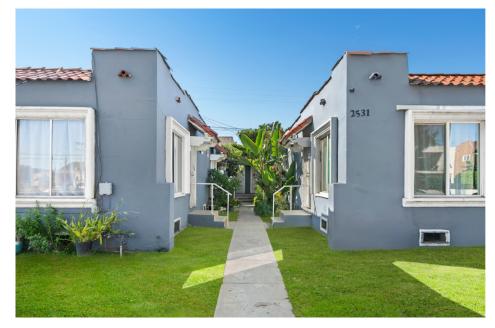

## EXTERIOR PHOTOGRAPHY

| $\sim$ |
|--------|
|        |
|        |
|        |

2531 HILLCREST | WEST ADAMS

# PROPERTY HIGHLIGHTS

- Located just north of West Adams Blvd, this charming courtyard-style bungalow is 1 mile from the heart of a community of emerging and highly-reviewed cafes and restaurants. The property is also in close proximity to the Expo Rail Line and a wide range of tech employers based in Culver City.
- Offered at \$216,500 per unit, 5.58% CAP and 11.86 GRM on current rents.
- Substantial value-add opportunity with approx. 41% rental upside on existing rents. Based on projected market rents for renovated units, 2531 Hillcrest will stabilize at 8.95% CAP and 8.41 GRM.
- The property features a 1-car garage that presents an ADU opportunity. With this addition, there is approx. 60% rental upside, and the property will stabilize at 10.57% CAP and 7.38 GRM.
- Built in 1925, on a 6,217 SF lot zoned LAR2, this courtyard-style bungalow complex features (6) 1-bdrm. units. Each unit averages approx. 518 SF.
- Property amenities include a laundry room, an uncovered parking space, and a 1-car garage that is generating additional income.