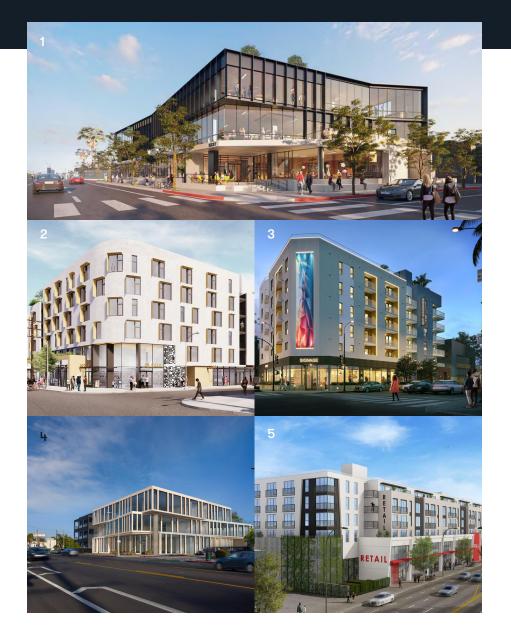

## NEARBY DEVELOPMENTS

| F |  |
|---|--|
|   |  |

#### 1) 5237 WEST JEFFERSON BOULEVARD

Located just north of Metro's Expo/La Brea station, Center Capital Partners LLC is wrapping up construction on a three-story office campus featuring 72,000 SF of offices above subterranean parking for 185 vehicles. The property will be available for tenants in early September with asking rates of \$66 per SF.

#### 2) 5109 WEST ADAMS BOULEVARD

CIM Group is wrapping up construction on it's latest mixed-use project in West Adams. This project will feature 69 studio, one-, and two-bdrm. units above 5,689 SF of ground-floor retail/restaurant space and basement parking for 63 vehicles.

#### 3) 5217 WEST ADAMS BOULEVARD

CIM Group has plans for another West Adams mixed-use project. The project will consist of 74 one- and two-bdrm. units above 9,000 SF of ground-floor retail space and subterranean parking.

#### 4) 5252 WEST ADAMS BOULEVARD

This approved commercial project by CIM Group will feature a three-story building featuring offices above ground-floor commercial space. The finished property will include 32,600 SF of space for rent and will be available in Summer 2024.

#### 5) 3045 S. CRENSHAW BOULEVARD

CIM Group recently started construction on its largest mixed-use project in West Adams. This six-story building will feature 168 studio, one-, and twobdrm. apartments above 40,000 SF of ground-floor commercial space.