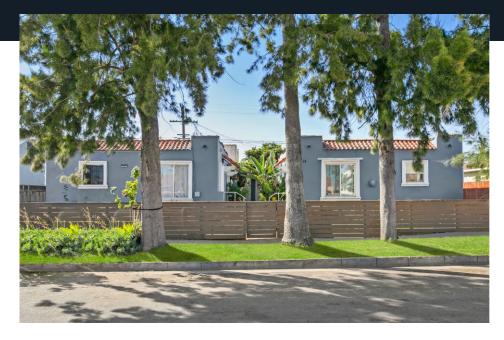

## EXTERIOR PHOTOGRAPHY

|   | <u> </u> |
|---|----------|
|   |          |
| E |          |
|   |          |

2531 HILLCREST | WEST ADAMS

# PROPERTY HIGHLIGHTS

- Located just north of West Adams Blvd, this charming courtyard-style bungalow is 1 mile from the heart of a community of emerging and highly-reviewed cafes and restaurants. The property is also in close proximity to the Expo Rail Line and a wide range of tech employers based in Culver City.
- Offered at \$216,500 per unit, 5.58% CAP and 11.86 GRM on current rents.
- Substantial value-add opportunity with approx. 41% rental upside on existing rents. Based on projected market rents for renovated units, 2531 Hillcrest will stabilize at 8.95% CAP and 8.41 GRM.
- The property features a 1-car garage that presents an ADU opportunity. With this addition, there is approx. 60% rental upside, and the property will stabilize at 10.57% CAP and 7.38 GRM.
- Built in 1925, on a 6,217 SF lot zoned LAR2, this courtyard-style bungalow complex features (6) 1-bdrm. units. Each unit averages approx. 518 SF.
- Property amenities include a laundry room, an uncovered parking space, and a 1-car garage that is generating additional income.