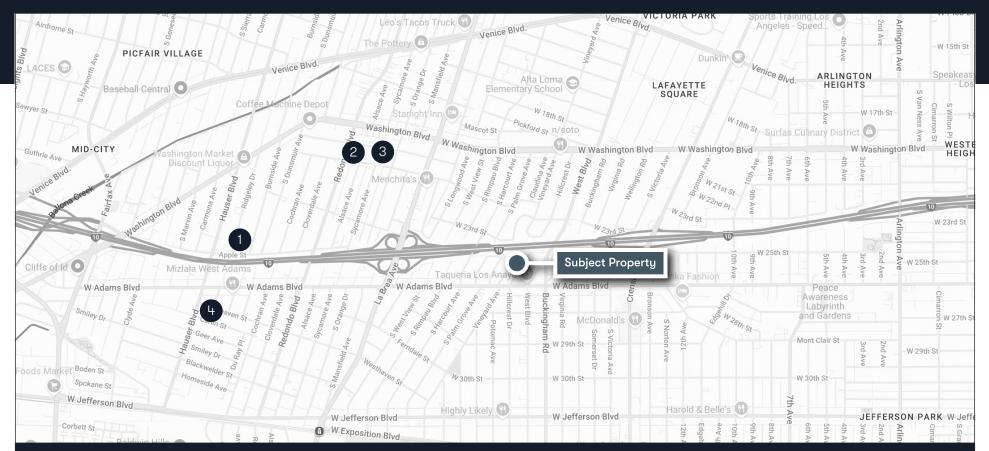

## NEIGHBORHOOD AERIAL MAP

THE SUNSET STRIP

## NEARBY DEVELOPMENTS

| F |  |
|---|--|
|   |  |

#### 1) 5237 WEST JEFFERSON BOULEVARD

Located just north of Metro's Expo/La Brea station, Center Capital Partners LLC is wrapping up construction on a three-story office campus featuring 72,000 SF of offices above subterranean parking for 185 vehicles. The property will be available for tenants in early September with asking rates of \$66 per SF.

#### 2) 5109 WEST ADAMS BOULEVARD

CIM Group is wrapping up construction on it's latest mixed-use project in West Adams. This project will feature 69 studio, one-, and two-bdrm. units above 5,689 SF of ground-floor retail/restaurant space and basement parking for 63 vehicles.

#### 3) 5217 WEST ADAMS BOULEVARD

CIM Group has plans for another West Adams mixed-use project. The project will consist of 74 one- and two-bdrm. units above 9,000 SF of ground-floor retail space and subterranean parking.

#### 4) 5252 WEST ADAMS BOULEVARD

This approved commercial project by CIM Group will feature a three-story building featuring offices above ground-floor commercial space. The finished property will include 32,600 SF of space for rent and will be available in Summer 2024.

#### 5) 3045 S. CRENSHAW BOULEVARD

CIM Group recently started construction on its largest mixed-use project in West Adams. This six-story building will feature 168 studio, one-, and twobdrm. apartments above 40,000 SF of ground-floor commercial space.