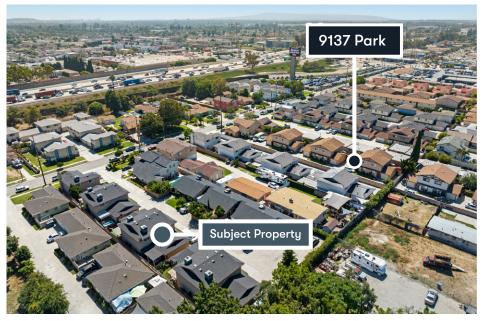

# PROPERTY HIGHLIGHTS

KENNY STEVENS TEAM & GRANSTON GROUP

- Located one mile west of downtown Bellflower, this townhouse-style complex property was built in 1987 and not subject to local rent control. State of California allows for an annual rent increase of 5% + CPI (currently 8.8%).
- Features all townhouse-style units with an attractive unit mix comprised of (1) 3-bdrm. & 2.5-bath single-family home and (6) two-bedroom and 1.5-bath units
- Value-add opportunity, the property offers approx. 37% rental upside compared to renovated units in the area
- Offered at \$329 per foot, 12.07 market GRM and 5.79% market CAP
- 19,535 SF lot with the possibility of adding one or more ADU (buyer to verify)
- Each unit features a back patio and a two-car garage with side-by-side washer and dryer
- Offered in conjunction with another seven-unit townhouse-style complex on a 18,842 SF lot, 9137 Park St, three parcels from the subject property

# 9137 PARK STREET BELLFLOWER, CA 90706

Wake Up & Smell the Cash Flow