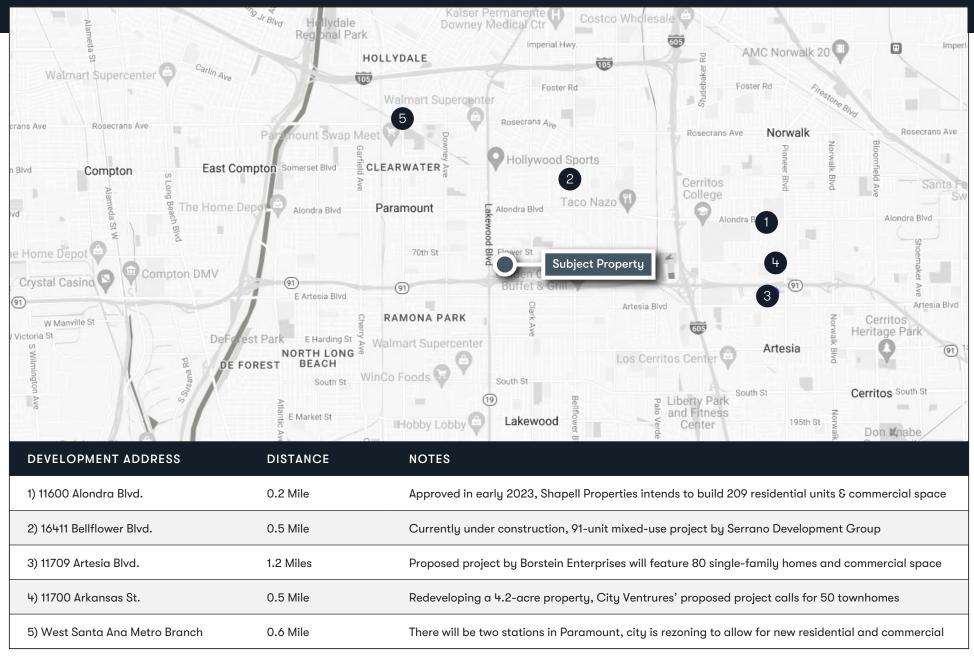

#### 1) 11600 ALONDRA BOULEVARD

This large-scale mixed-use project was approved by Norwalk planning officials earlier this year. Shapell Properties intends to build multiple structures on an eight-acre site that will feature 209 residential units and 3,000 SF of ground-floor commercial space. Construction is expected to start as early as Fall 2023 and conclude by Fall 2025.

#### 2) 16411 BELLFLOWER BOULEVARD

Currently under construction, this mixed-use project by Serrano Development Group consists of a five-story building which will feature 91 one- and two-bedroom units above ground-level parking. The project will include a commercial component with a 14,000 SF building fronting Bellflower Blvd.

#### 3) 11709 ARTESIA BOULEVARD

The Artesia Place, a proposed project from Borstein Enterprises, will feature 80 single-family homes, 8,650 SF of street-fronting commercial spaces, 216 parking spaces, and recreation areas.

#### 4) 11700 ARKANSAS STREET

Redeveloping a 4.2-acre property, City Ventures' proposed plans calls for 59 townhomes (with 22 live/work spaces) and 4,544 SF of ground-floor commercial space. Construction is expected to start in fall 2023.

#### 5) WEST SANTA ANA METRO BRANCH

The West Santa Ana Branch, which will span a 19-mile corridor between Artesia and DTLA, will have two stations within Paramount. To capitalize on these stations, the city is looking to rezone a 279-acre area to allow for 5,000 new residential units and 31,000 SF of commercial space.