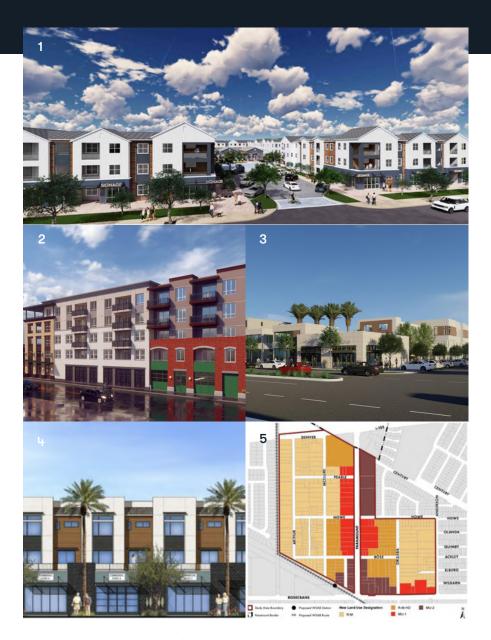

# NEARBY DEVELOPMENTS

#### 1) 11600 ALONDRA BOULEVARD

This large-scale mixed-use project was approved by Norwalk planning officials earlier this year. Shapell Properties intends to build multiple structures on an eight-acre site that will feature 209 residential units and 3,000 SF of ground-floor commercial space. Construction is expected to start as early as Fall 2023 and conclude by Fall 2025.

#### 2) 16411 BELLFLOWER BOULEVARD

Currently under construction, this mixed-use project by Serrano Development Group consists of a five-story building which will feature 91 one- and two-bedroom units above ground-level parking. The project will include a commercial component with a 14,000 SF building fronting Bellflower Blvd.

#### 3) 11709 ARTESIA BOULEVARD

The Artesia Place, a proposed project from Borstein Enterprises, will feature 80 single-family homes, 8,650 SF of street-fronting commercial spaces, 216 parking spaces, and recreation areas.

#### 4) 11700 ARKANSAS STREET

Redeveloping a 4.2-acre property, City Ventures' proposed plans calls for 59 townhomes (with 22 live/work spaces) and 4,544 SF of ground-floor commercial space. Construction is expected to start in fall 2023.