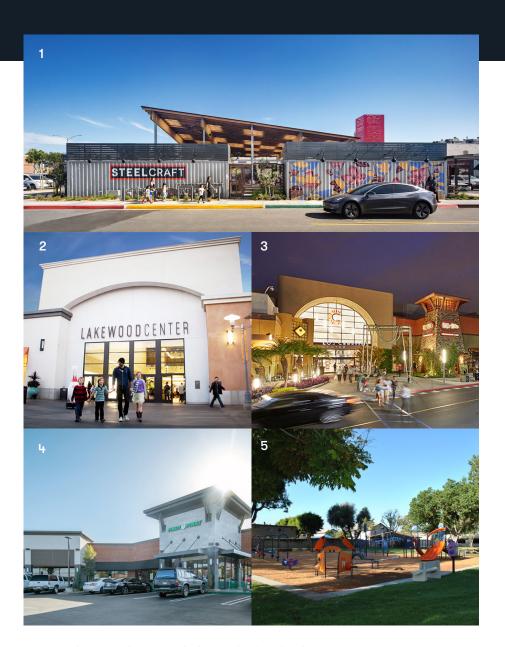

#### **NEARBY HOTSPOTS**

#### 1) DOWNTOWN BELLFLOWER

Located at the heart of this family-friendly suburb is a thriving and dynamic strip of established mom n' pop businesses, heavily-visited restaurants, boutique cafes, and supermarkets. Notable establishments include - SteelCraft Bellflower, Ricci's Italian, Kiyo Sushi, Postres Cafe, and more.

#### 2) LAKEWOOD CENTER

Serving as the neighborhood hub of Lakewood, this shopping center features many popular stores and a wide variety of dining options. National brands beckon at every turn including - Macy's, Forever 21, Costco, Best Buy, 24 Hour Fitness, Albertsons, Target, Bevmo, CPK, Outback Steakhouse, & more.

#### 3) LOS CERRITOS CENTER

Known as one of the leading Southern California shopping centers, this popular weekend destination is home to a selection of top brands and crowd-favorite eateries. Notable establishments include Nordstrom, Apple, Dick's Sporting Goods, Uniqlo, Zara, The Cheesecake Factory, and more.

#### 4) PIONEER BLVD & SOUTH ST

This lively stretch of Artesia, also known as the International Cultural District, has been a hub for Indian businesses since the 1980s. It is home to the largest ethnic Indian population in the US outside of New York City. For locals looking to experience Eastern Asian culture, this is the place to be.

#### 5) SIMMS PARK

This well-maintained community park is located blocks from Downtown Bellflower. This sprawling community center features grassy picnic areas, basketball courts, playgrounds, a fitness center, and a 300-seat auditorium.