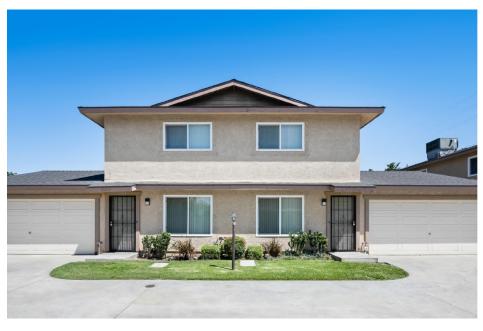

side compared to renovated units in the area
- Offered at \$329 per foot, 12.07 market GRM and 5.79% market CAP
- 19,535 SF lot with the possibility of adding one or more ADU (buyer to verify)
- Each unit features a back patio and a two-car garage with side-by-side washer and dryer
- Offered in conjunction with another seven-unit townhouse-style complex on a 18,842 SF lot, 9137 Park St, three parcels from the subject property

| Price         | Units     | Price per Unit |
|---------------|-----------|----------------|
| \$2,680,000   | 7         | \$382,857      |
| Building Size | Lot Size  | Price per SF   |
| 8,158 SF      | 19,535 SF | \$329          |
| Year Built    | Zoning    | <b>APN</b>     |
| 1987          | R2        | 7110-008-025   |

# EXTERIOR PHOTOGRAPHY



DAYTIME









# INTERIOR PHOTOGRAPHY



TWO-BDRM. TOWNHOUSE









# DRONE PHOTOGRAPHY

R I

DAYTIME







# **FINANCIALS**

#### 9203 PARK ST | BELLFLOWER

Offered at \$2,680,000

| INVESTMENT SUMMARY  |             |
|---------------------|-------------|
| Price:              | \$2,680,000 |
| Down Payment:       | \$2,680,000 |
| Number of Units:    | 7           |
| Price per Unit:     | \$382,857   |
| Current GRM:        | 16.52       |
| Potential GRM:      | 12.03       |
| Proposed Financing: | \$0         |

| Approximate Age:       | 1987      |
|------------------------|-----------|
| Approximate Lot Size:  | 19,535 SF |
| Approximate Gross RSF: | 8,158 SF  |

| Price Per SF: | \$329 |
|---------------|-------|
| Current CAP:  | 3.59% |
| Market CAP:   | 5.79% |

| ANNUALIZED OPERATIN