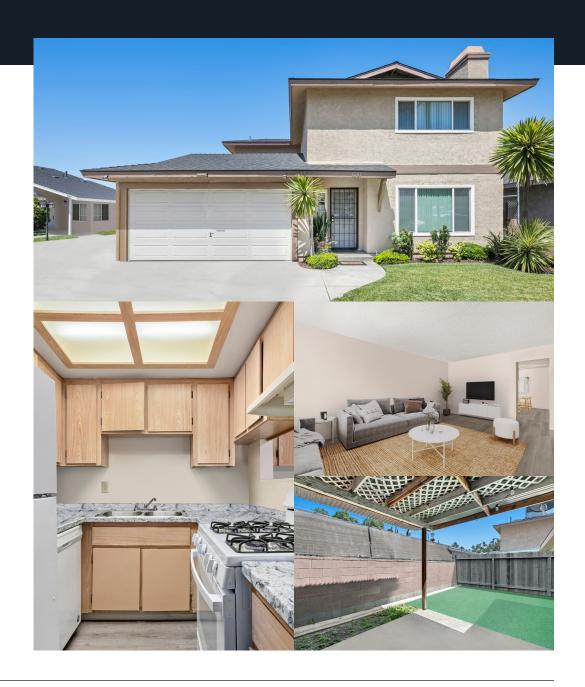

# INTERIOR PHOTOGRAPHY

TWO-BDRM. TOWNHOUSE

# PROPERTY HIGHLIGHTS

KENNY STEVENS TEAM & GRANSTON GROUP

- Located one mile west of downtown Bellflower, this townhouse-style complex property was built in 1987 and not subject to local rent control. State of California allows for an annual rent increase of 5% + CPI (currently 8.8%).
- Features all townhouse-style units with an attractive unit mix comprised of (1) 3-bdrm. & 2.5-bath single-family home and (6) two-bedroom and 1.5-bath units
- Value-add opportunity, the property offers approx. 37% rental upside compared to renovated units in the area
- Offered at \$329 per foot, 12.07 market GRM and 5.79% market CAP
- 19,535 SF lot with the possibility of adding one or more ADU (buyer to verify)
- Each unit features a back patio and a two-car garage with side-by-side washer and dryer
- Offered in conjunction with another seven-unit townhouse-style complex on a 18,842 SF lot, 9137 Park St, three parcels from the subject property