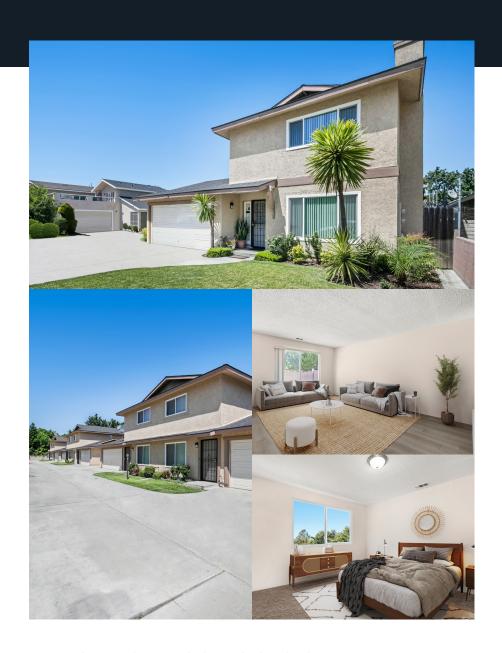

# 9203 PARK STREET BELLFLOWER, CA 90706





VALUE-ADD TOWNHOUSE-STYLE COMPLEX WITH NO LOCAL RENT CONTROL APPROX. 37% RENTAL UPSIDE | 19,500+ SF LOT | \$329 PER FOOT

**COMPASS** 

# TABLE OF CONTENTS



| Property Highlights             | 4       |
|---------------------------------|---------|
| Exterior & Interior Photography | 5 - 7   |
| Financials                      | 8       |
| Rent Roll                       | 9       |
| Neighborhood Overview           | 11 - 14 |
| Sales & Rental Comparables      | 16 - 19 |



KENNY STEVENS TEAM & GRANSTON GROUP





# PROPERTY HIGHLIGHTS





KENNY STEVENS TEAM & GRANSTON GROUP

- Located one mile west of downtown Bellflower, this townhouse-style complex property was built in 1987 and not subject to local rent control. State of California allows for an annual rent increase of 5% + CPI (currently 8.8%).
- Features all townhouse-style units with an attractive unit mix comprised of (1) 3-bdrm. & 2.5-bath single-family home and (6) two-bedroom and 1.5-bath units
- Value-add opportunity, the property offers approx. 37% rental upside compared to renovated units in the area
- Offered at \$329 per foot, 12.07 market GRM and 5.79% market CAP
- 19,535 SF lot with the possibility of adding one or more ADU (buyer to verify)
- Each unit features a back patio and a two-car garage with side-by-side washer and dryer
- Offered in conjunction