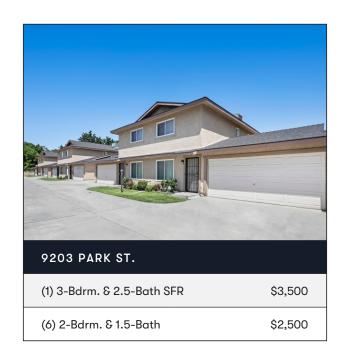

# PROPERTY HIGHLIGHTS

KENNY STEVENS TEAM & GRANSTON GROUP

- Located one mile west of downtown Bellflower, this townhouse-style complex property was built in 1987 and not subject to local rent control. State of California allows for an annual rent increase of 5% + CPI (currently 8.8%).
- Features all townhouse-style units with an attractive unit mix comprised of (1) 3-bdrm. & 2.5-bath single-family home and (6) two-bedroom and 1.5-bath units
- Value-add opportunity, the property offers approx. 37% rental upside compared to renovated units in the area
- Offered at \$329 per foot, 12.07 market GRM and 5.79% market CAP
- 19,535 SF lot with the possibility of adding one or more ADU (buyer to verify)
- Each unit features a back patio and a two-car garage with side-by-side washer and dryer
- Offered in conjunction with another seven-unit townhouse-style complex on a 18,842 SF lot, 9137 Park St, three parcels from the subject property

| INCOME           |             |                   |                |                   |                |  |
|------------------|-------------|-------------------|----------------|-------------------|----------------|--|
|                  |             | CURRENT RENTS     |                | POTENTIAL RENTS   |                |  |
| # of Units       | Unit Mix    | Average Rent/Unit | Monthly Income | Monthly Rent/Unit | Monthly Income |  |
| 1                | 3 + 2.5 SFR | \$2,343           | \$2,343        | \$3,500           | \$3,500        |  |
| 6                | 2 + 1.5     | \$1,851           | \$11,110       | \$2,500           | \$15,000       |  |
| Other Income:    |             |                   | \$0            |                   | \$0            |  |
| Laundry Income:  |             |                   | \$0            |                   | \$0            |  |
| Monthly Gross In | icome:      |                   | \$13,453       |                   | \$18,500       |  |
| Annual Gross Inc | ome:        |                   | \$161,436      |                   | \$222,000      |  |