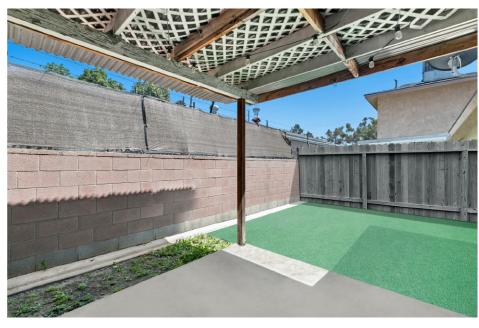

at \$329 per foot, 12.07 market GRM and 5.79% market CAP
- 19,535 SF lot with the possibility of adding one or more ADU (buyer to verify)
- Each unit features a back patio and a two-car garage with side-by-side washer and dryer
- Offered in conjunction with another seven-unit townhouse-style complex on a 18,842 SF lot, 9137 Park St, three parcels from the subject property

| Price         | Units     | Price per Unit |
|---------------|-----------|----------------|
| \$2,680,000   | 7         | \$382,857      |
| Building Size | Lot Size  | Price per SF   |
| 8,158 SF      | 19,535 SF | \$329          |
| Year Built    | Zoning    | <b>APN</b>     |
| 1987          | R2        | 7110-008-025   |

# EXTERIOR PHOTOGRAPHY



DAYTIME









# INTERIOR PHOTOGRAPHY



TWO-BDRM. TOWNHOUSE









# DRONE PHOTOGRAPHY

R I

DAYTIME







# **FINANCIALS**

#### 9203 PARK ST | BELLFLOWER

Offered at \$2,680,000

| INVESTMENT SUMMARY  |             |
|---------------------|-------------|
| Price:              | \$2,680,000 |
| Down Payment:       | \$2,680,000 |
| Number of Units:    | 7           |
| Price per Unit:     | \$382,857   |
| Current GRM:        | 16.52       |
| Potential GRM:      | 12.03       |
| Proposed Financing: | \$0         |

| Approximate Age:       | 1987      |
|------------------------|-----------|
| Approximate Lot Size:  | 19,535 SF |
| Approximate Gross RSF: | 8,158 SF  |

| Price Per SF: | \$329 |
|---------------|-------|
| Current CAP:  | 3.59% |
| Market CAP:   | 5.79% |

| ANNUALIZED OPERATING DATA  |                  |                   |  |  |