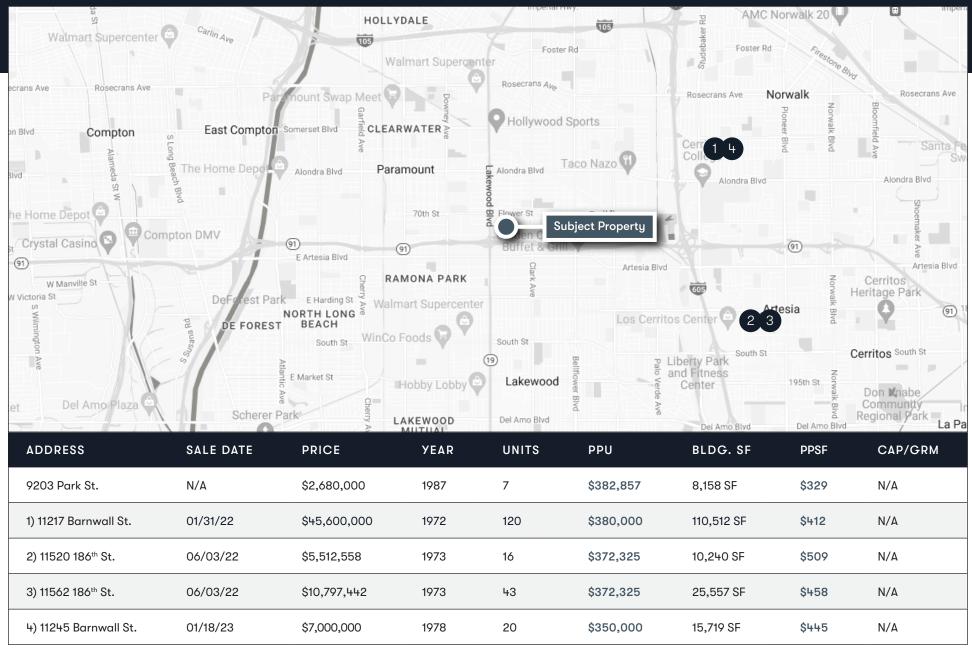

# BELLFLOWER SALES COMPARABLES

|                   |                     |                 |                     |                 |                             |                 |                                    | THE OWNER OF THE OWNER OF THE OWNER | Donald Management of the Control of |
|-------------------|---------------------|-----------------|---------------------|-----------------|-----------------------------|-----------------|------------------------------------|-------------------------------------------------------------------------------------------------------------------------------------------------------------------------------------------------------------------------------------------------------------------------------------------------------------------------------------------------------------------------------------------------------------------------------------------------------------------------------------------------------------------------------------------------------------------------------------------------------------------------------------------------------------------------------------------------------------------------------------------------------------------------------------------------------------------------------------------------------------------------------------------------------------------------------------------------------------------------------------------------------------------------------------------------------------------------------------------------------------------------------------------------------------------------------------------------------------------------------------------------------------------------------------------------------------------------------------------------------------------------------------------------------------------------------------------------------------------------------------------------------------------------------------------------------------------------------------------------------------------------------------------------------------------------------------------------------------------------------------------------------------------------------------------------------------------------------------------------------------------------------------------------------------------------------------------------------------------------------------------------------------------------------------------------------------------------------------------------------------------------------|-------------------------------------------------------------------------------------------------------------------------------------------------------------------------------------------------------------------------------------------------------------------------------------------------------------------------------------------------------------------------------------------------------------------------------------------------------------------------------------------------------------------------------------------------------------------------------------------------------------------------------------------------------------------------------------------------------------------------------------------------------------------------------------------------------------------------------------------------------------------------------------------------------------------------------------------------------------------------------------------------------------------------------------------------------------------------------------------------------------------------------------------------------------------------------------------------------------------------------------------------------------------------------------------------------------------------------------------------------------------------------------------------------------------------------------------------------------------------------------------------------------------------------------------------------------------------------------------------------------------------------------------------------------------------------------------------------------------------------------------------------------------------------------------------------------------------------------------------------------------------------------------------------------------------------------------------------------------------------------------------------------------------------------------------------------------------------------------------------------------------------|
| Address:          | 9203 Park St.       | Address:        | 11217 Barnwall St.  | Address:        | 11520 186 <sup>th</sup> St. | Address:        | 11562 186 <sup>th</sup> St.        | Address: 1                                                                                                                                                                                                                                                                                                                                                                                                                                                                                                                                                                                                                                                                                                                                                                                                                                                                                                                                                                                                                                                                                                                                                                                                                                                                                                                                                                                                                                                                                                                                                                                                                                                                                                                                                                                                                                                                                                                                                                                                                                                                                                                    | 1245 Barnwall St.                                                                                                                                                                                                                                                                                                                                                                                                                                                                                                                                                                                                                                                                                                                                                                                                                                                                                                                                                                                                                                                                                                                                                                                                                                                                                                                                                                                                                                                                                                                                                                                                                                                                                                                                                                                                                                                                                                                                                                                                                                                                                                             |
| Sale Date:        | Subject Property    | Sale Date:      | 1/31/22             | Sale Date:      | 06/03/22                    | Sale Date:      | 06/03/22                           | Sale Date:                                                                                                                                                                                                                                                                                                                                                                                                                                                                                                                                                                                                                                                                                                                                                                                                                                                                                                                                                                                                                                                                                                                                                                                                                                                                                                                                                                                                                                                                                                                                                                                                                                                                                                                                                                                                                                                                                                                                                                                                                                                                                                                    | 01/18/23                                                                                                                                                                                                                                                                                                                                                                                                                                                                                                                                                                                                                                                                                                                                                                                                                                                                                                                                                                                                                                                                                                                                                                                                                                                                                                                                                                                                                                                                                                                                                                                                                                                                                                                                                                                                                                                                                                                                                                                                                                                                                                                      |
| Price:            | \$2,680,000         | Price:          | \$45,600,000        | Price:          | \$5,212,558                 | Price:          | \$10,797,442                       | Price:                                                                                                                                                                                                                                                                                                                                                                                                                                                                                                                                                                                                                                                                                                                                                                                                                                                                                                                                                                                                                                                                                                                                                                                                                                                                                                                                                                                                                                                                                                                                                                                                                                                                                                                                                                                                                                                                                                                                                                                                                                                                                                                        | \$7,000,000                                                                                                                                                                                                                                                                                                                                                                                                                                                                                                                                                                                                                                                                                                                                                                                                                                                                                                                                                                                                                                                                                                                                                                                                                                                                                                                                                                                                                                                                                                                                                                                                                                                                                                                                                                                                                                                                                                                                                                                                                                                                                                                   |
| Year Built:       | 1987                | Year Built:     | 1972                | Year Built:     | 1973                        | Year Built:     | 1973                               | Year Built:                                                                                                                                                                                                                                                                                                                                                                                                                                                                                                                                                                                                                                                                                                                                                                                                                                                                                                                                                                                                                                                                                                                                                                                                                                                                                                                                                                                                                                                                                                                                                                                                                                                                                                                                                                                                                                                                                                                                                                                                                                                                                                                   | 1978                                                                                                                                                                                                                                                                                                                                                                                                                                                                                                                                                                                                                                                                                                                                                                                                                                                                                                                                                                                                                                                                                                                                                                                                                                                                                                                                                                                                                                                                                                                                                                                                                                                                                                                                                                                                                                                                                                                                                                                                                                                                                                                          |
| # of Units:       | 7                   | # of Units:     | 120                 | # of Units:     | 16                          | # of Units:     | 43                                 | # of Units:                                                                                                                                                                                                                                                                                                                                                                                                                                                                                                                                                                                                                                                                                                                                                                                                                                                                                                                                                                                                                                                                                                                                                                                                                                                                                                                                                                                                                                                                                                                                                                                                                                                                                                                                                                                                                                                                                                                                                                                                                                                                                                                   | 20                                                                                                                                                                                                                                                                                                                                                                                                                                                                                                                                                                                                                                                                                                                                                                                                                                                                                                                                                                                                                                                                                                                                                                                                                                                                                                                                                                                                                                                                                                                                                                                                                                                                                                                                                                                                                                                                                                                                                                                                                                                                                                                            |
| Price per Unit:   | \$382,857           | Price per Unit: | \$380,000           | Price per Unit: | \$372,325                   | Price per Unit: | \$372,325                          | Price per Unit:                                                                                                                                                                                                                                                                                                                                                                                                                                                                                                                                                                                                                                                                                                                                                                                                                                                                                                                                                                                                                                                                                                                                                                                                                                                                                                                                                                                                                                                                                                                                                                                                                                                                                                                                                                                                                                                                                                                                                                                                                                                                                                               | \$350,000                                                                                                                                                                                                                                                                                                                                                                                                                                                                                                                                                                                                                                                                                                                                                                                                                                                                                                                                                                                                                                                                                                                                                                                                                                                                                                                                                                                                                                                                                                                                                                                                                                                                                                                                                                                                                                                                                                                                                                                                                                                                                                                     |
| Building Size:    | 8,158 SF            | Building Size:  | 110,512 SF          | Building Size:  | 10,240 SF                   | Building Size:  | 25,557 SF                          | Building Size:                                                                                                                                                                                                                                                                                                                                                                                                                                                                                                                                                                                                                                                                                                                                                                                                                                                                                                                                                                                                                                                                                                                                                                                                                                                                                                                                                                                                                                                                                                                                                                                                                                                                                                                                                                                                                                                                                                                                                                                                                                                                                                                | 15,719 SF                                                                                                                                                                                                                                                                                                                                                                                                                                                                                                                                                                                                                                                                                                                                                                                                                                                                                                                                                                                                                                                                                                                                                                                                                                                                                                                                                                                                                                                                                                                                                                                                                                                                                                                                                                                                                                                                                                                                                                                                                                                                                                                     |
| Price per SF:     | \$329               | Price per SF:   | \$412               | Price per SF:   | \$509                       | Price per SF:   | \$458                              | Price per SF:                                                                                                                                                                                                                                                                                                                                                                                                                                                                                                                                                                                                                                                                                                                                                                                                                                                                                                                                                                                                                                                                                                                                                                                                                                                                                                                                                                                                                                                                                                                                                                                                                                                                                                                                                                                                                                                                                                                                                                                                                                                                                                                 | \$445                                                                                                                                                                                                                                                                                                                                                                                                                                                                                                                                                                                                                                                                                                                                                                                                                                                                                                                                                                                                                                                                                                                                                                                                                                                                                                                                                                                                                                                                                                                                                                                                                                                                                                                                                                                                                                                                                                                                                                                                                                                                                                                         |
| Unit Mix: (1) 3+2 | 2.5 SFR & (6) 2+1.5 | Unit Mix:       | (4) 3+2 & (116) 2+2 | Unit Mix:       | (6) 2+2 & (10) 1+1          | Unit Mix:       | (18) 2+2, (10) 1+1<br>& (1) Studio | Unit Mix:                                                                                                                                                                                                                                                                                                                                                                                                                                                                                                                                                                                                                                                                                                                                                                                                                                                                                                                                                                                                                                                                                                                                                                                                                                                                                                                                                                                                                                                                                                                                                                                                                                                                                                                                                                                                                                                                                                                                                                                                                                                                                                                     | (6) 3+2, (7) 2+1<br>& (7) 1+1                                                                                                                                                                                                                                                                                                                                                                                                                                                                                                                                                                                                                                                                                                                                                                                                                                                                                                                                                                                                                                                                                                                                                                                                                                                                                                                                                                                                                                                                                                                                                                                                                                                                                                                                                                                                                                                                                                                                                                                                                                                                                                 |
| Actual CAP/GRM    | : N/A               | Actual CAP/GRN  | Λ: N/A              | Actual CAP/GRM: | N/A                         | Actual CAP/GRM: | N/A                                | Actual CAP/GRM:                                                                                                                                                                                                                                                                                                                                                                                                                                                                                                                                                                                                                                                                                                                                                                                                                                                                                                                                                                                                                                                                                                                                                                                                                                                                                                                                                                                                                                                                                                                                                                                                                                                                                                                                                                                                                                                                                                                                                                                                                                                                                                               | : N/A                                                                                                                                                                                                                                                                                                                                                                                                                                                                                                                                                                                                                                                                                                                                                                                                                                                                                                                                                                                                                                                                                                                                                                                                                                                                                                                                                                                                                                                                                                                                                                                                                                                                                                                                                                                                                                                                                                                                                                                                                                                                                                                         |
|                   |                     |                 |                     |                 |                             |                 |                                    |                                                                                                                                                                                                                                                                                                                                                                                                                                                                                                                                                                                                                                                                                                                                                                                                                                                                                                                                                                                                                                                                                                                                                                                                                                                                                                                                                                                                                                                                                                                                                                                                                                                                                                                                                                                                                                                                                                                                                                                                                                                                                                                               | 16                                                                                                                                                                                                                                                                                                                                                                                                                                                                                                                                                                                                                                                                                                                                                                                                                                                                                                                                                                                                                                                                                                                                                                                                                                                                                                                                                                                                                                                                                                                                                                                                                                                                                                                                                                                                                                                                                                                                                                                                                                                                                                                            |

# BELLFLOWER SALES COMPS MAP