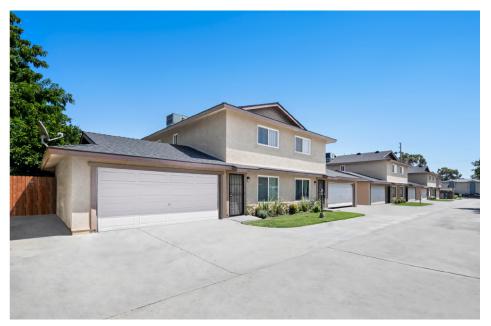

de compared to renovated units in the area
- Offered at \$329 per foot, 12.07 market GRM and 5.79% market CAP
- 19,535 SF lot with the possibility of adding one or more ADU (buyer to verify)
- Each unit features a back patio and a two-car garage with side-by-side washer and dryer
- Offered in conjunction with another seven-unit townhouse-style complex on a 18,842 SF lot, 9137 Park St, three parcels from the subject property

| Price         | Units     | Price per Unit |
|---------------|-----------|----------------|
| \$2,680,000   | 7         | \$382,857      |
| Building Size | Lot Size  | Price per SF   |
| 8,158 SF      | 19,535 SF | \$329          |
| Year Built    | Zoning    | <b>APN</b>     |
| 1987          | R2        | 7110-008-025   |

# EXTERIOR PHOTOGRAPHY



DAYTIME









# INTERIOR PHOTOGRAPHY



TWO-BDRM. TOWNHOUSE









# DRONE PHOTOGRAPHY

R I

DAYTIME







# **FINANCIALS**

#### 9203 PARK ST | BELLFLOWER

Offered at \$2,680,000

| INVESTMENT SUMMARY  |             |
|---------------------|-------------|
| Price:              | \$2,680,000 |
| Down Payment:       | \$2,680,000 |
| Number of Units:    | 7           |
| Price per Unit:     | \$382,857   |
| Current GRM:        | 16.52       |
| Potential GRM:      | 12.03       |
| Proposed Financing: | \$0         |

| Approximate Age:       | 1987      |
|------------------------|-----------|
| Approximate Lot Size:  | 19,535 SF |
| Approximate Gross RSF: | 8,158 SF  |

| Price Per SF: | \$329 |
|---------------|-------|
| Current CAP:  | 3.59% |
| Market CAP:   | 5.79% |

| ANNUALIZED OPERATING