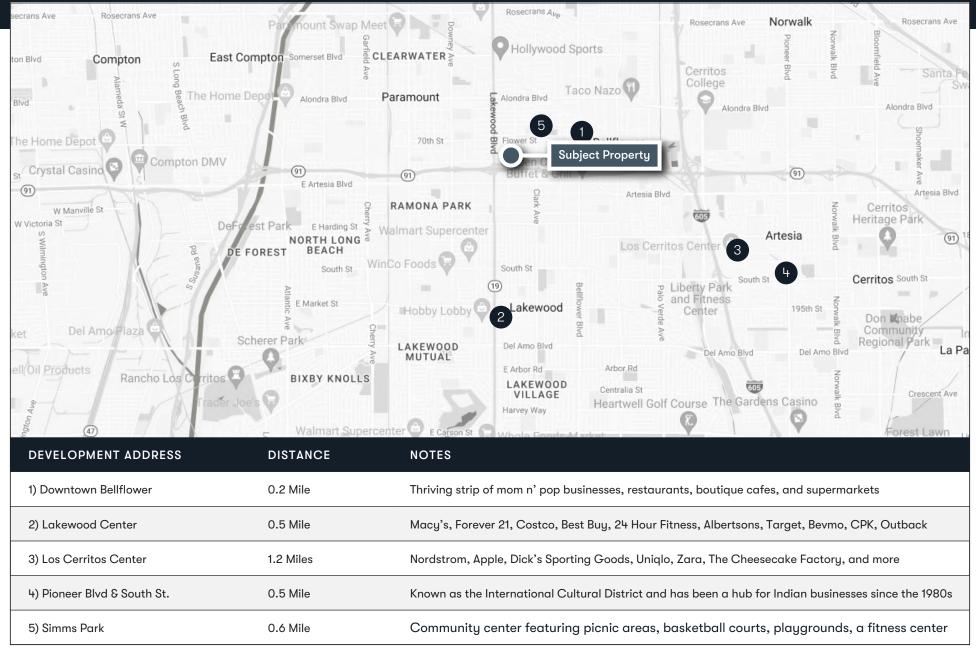

# NEARBY DEVELOPMENTS

#### 1) DOWNTOWN BELLFLOWER

Located at the heart of this family-friendly suburb is a thriving and dynamic strip of established mom n' pop businesses, heavily-visited restaurants, boutique cafes, and supermarkets. Notable establishments include - SteelCraft Bellflower, Ricci's Italian, Kiyo Sushi, Postres Cafe, and more.

#### 2) LAKEWOOD CENTER

Serving as the neighborhood hub of Lakewood, this shopping center features many popular stores and a wide variety of dining options. National brands beckon at every turn including - Macy's, Forever 21, Costco, Best Buy, 24 Hour Fitness, Albertsons, Target, Bevmo, CPK, Outback Steakhouse, & more.

#### 3) LOS CERRITOS CENTER

Known as one of the leading Southern California shopping centers, this popular weekend destination is home to a selection of top brands and crowd-favorite eateries. Notable establishments include Nordstrom, Apple, Dick's Sporting Goods, Uniqlo, Zara, The Cheesecake Factory, and more.

#### 4) PIONEER BLVD & SOUTH ST

This lively stretch of Artesia, also known as the International Cultural District, has been a hub for Indian businesses since the 1980s. It is home to the largest ethnic Indian population in the US outside of New York City. For locals looking to experience Eastern Asian culture, this is the place to be.

#### 5) SIMMS PARK

This well-maintained community park is located blocks from Downtown Bellflower. This sprawling community center features grassy picnic areas, basketball courts, playgrounds, a fitness center, and a 300-seat auditorium.