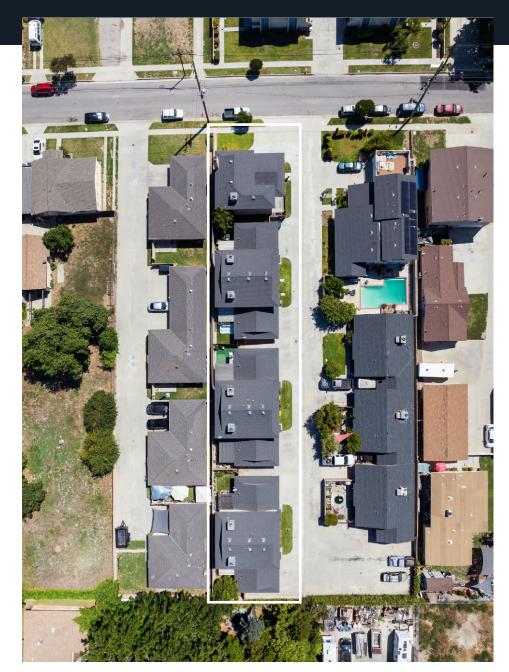

# EXTERIOR PHOTOGRAPHY

DAYTIME

# DRONE PHOTOGRAPHY

R I

DAYTIME

# PROPERTY HIGHLIGHTS

KENNY STEVENS TEAM & GRANSTON GROUP

- Located one mile west of downtown Bellflower, this townhouse-style complex property was built in 1987 and not subject to local rent control. State of California allows for an annual rent increase of 5% + CPI (currently 8.8%).
- Features all townhouse-style units with an attractive unit mix comprised of (1) 3-bdrm. & 2.5-bath single-family home and (6) two-bedroom and 1.5-bath units
- Value-add opportunity, the property offers approx. 37% rental upside compared to renovated units in the area
- Offered at \$329 per foot, 12.07 market GRM and 5.79% market CAP
- 19,535 SF lot with the possibility of adding one or more ADU (buyer to verify)
- Each unit features a back patio and a two-car garage with side-by-side washer and dryer
- Offered in conjunction with another seven-unit townhouse-style complex on a 18,842 SF lot, 9137 Park St, three parcels from the subject property