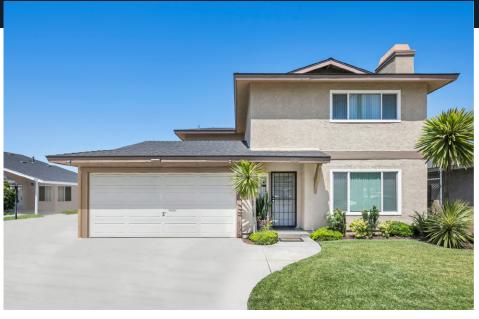

upside compared to renovated units in the area
- Offered at \$329 per foot, 12.07 market GRM and 5.79% market CAP
- 19,535 SF lot with the possibility of adding one or more ADU (buyer to verify)
- Each unit features a back patio and a two-car garage with side-by-side washer and dryer
- Offered in conjunction with another seven-unit townhouse-style complex on a 18,842 SF lot, 9137 Park St, three parcels from the subject property

| Price         | Units     | Price per Unit |
|---------------|-----------|----------------|
| \$2,680,000   | 7         | \$382,857      |
| Building Size | Lot Size  | Price per SF   |
| 8,158 SF      | 19,535 SF | \$329          |
| Year Built    | Zoning    | <b>APN</b>     |
| 1987          | R2        | 7110-008-025   |

# EXTERIOR PHOTOGRAPHY



DAYTIME









# INTERIOR PHOTOGRAPHY



TWO-BDRM. TOWNHOUSE









# DRONE PHOTOGRAPHY

R I

DAYTIME







# **FINANCIALS**

#### 9203 PARK ST | BELLFLOWER

Offered at \$2,680,000

| INVESTMENT SUMMARY  |             |
|---------------------|-------------|
| Price:              | \$2,680,000 |
| Down Payment:       | \$2,680,000 |
| Number of Units:    | 7           |
| Price per Unit:     | \$382,857   |
| Current GRM:        | 16.52       |
| Potential GRM:      | 12.03       |
| Proposed Financing: | \$0         |

| Approximate Age:       | 1987      |
|------------------------|-----------|
| Approximate Lot Size:  | 19,535 SF |
| Approximate Gross RSF: | 8,158 SF  |

| Price Per SF: | \$329 |
|---------------|-------|
| Current CAP:  | 3.59% |
| Market CAP:   | 5.79% |

| ANNUALIZED OPERAT