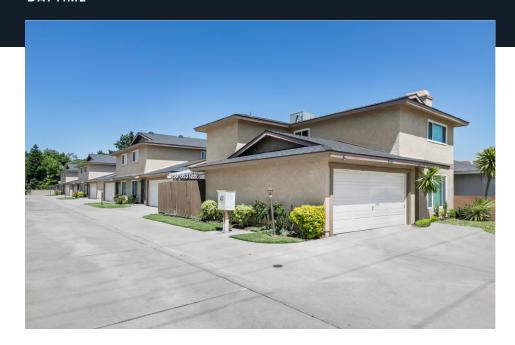

l upside compared to renovated units in the area
- Offered at \$329 per foot, 12.07 market GRM and 5.79% market CAP
- 19,535 SF lot with the possibility of adding one or more ADU (buyer to verify)
- Each unit features a back patio and a two-car garage with side-by-side washer and dryer
- Offered in conjunction with another seven-unit townhouse-style complex on a 18,842 SF lot, 9137 Park St, three parcels from the subject property

| Price         | Units     | Price per Unit |
|---------------|-----------|----------------|
| \$2,680,000   | 7         | \$382,857      |
| Building Size | Lot Size  | Price per SF   |
| 8,158 SF      | 19,535 SF | \$329          |
| Year Built    | Zoning    | <b>APN</b>     |
| 1987          | R2        | 7110-008-025   |

# EXTERIOR PHOTOGRAPHY



DAYTIME









# INTERIOR PHOTOGRAPHY



TWO-BDRM. TOWNHOUSE









# DRONE PHOTOGRAPHY

R I

DAYTIME







# **FINANCIALS**

#### 9203 PARK ST | BELLFLOWER

Offered at \$2,680,000

| INVESTMENT SUMMARY  |             |
|---------------------|-------------|
| Price:              | \$2,680,000 |
| Down Payment:       | \$2,680,000 |
| Number of Units:    | 7           |
| Price per Unit:     | \$382,857   |
| Current GRM:        | 16.52       |
| Potential GRM:      | 12.03       |
| Proposed Financing: | \$0         |

| Approximate Age:       | 1987      |
|------------------------|-----------|
| Approximate Lot Size:  | 19,535 SF |
| Approximate Gross RSF: | 8,158 SF  |

| Price Per SF: | \$329 |
|---------------|-------|
| Current CAP:  | 3.59% |
| Market CAP:   | 5.79% |

| ANNUALIZED OPER