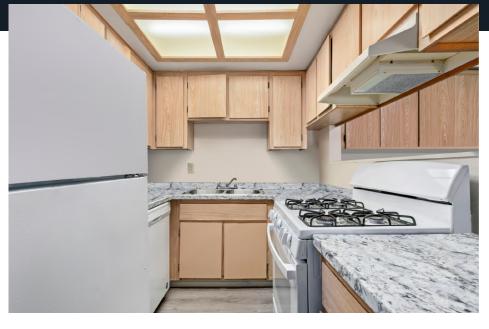

d at \$329 per foot, 12.07 market GRM and 5.79% market CAP
- 19,535 SF lot with the possibility of adding one or more ADU (buyer to verify)
- Each unit features a back patio and a two-car garage with side-by-side washer and dryer
- Offered in conjunction with another seven-unit townhouse-style complex on a 18,842 SF lot, 9137 Park St, three parcels from the subject property

| Price         | Units     | Price per Unit |
|---------------|-----------|----------------|
| \$2,680,000   | 7         | \$382,857      |
| Building Size | Lot Size  | Price per SF   |
| 8,158 SF      | 19,535 SF | \$329          |
| Year Built    | Zoning    | <b>APN</b>     |
| 1987          | R2        | 7110-008-025   |

# EXTERIOR PHOTOGRAPHY



DAYTIME









# INTERIOR PHOTOGRAPHY



TWO-BDRM. TOWNHOUSE









# DRONE PHOTOGRAPHY

R I

DAYTIME







# **FINANCIALS**

#### 9203 PARK ST | BELLFLOWER

Offered at \$2,680,000

| INVESTMENT SUMMARY  |             |
|---------------------|-------------|
| Price:              | \$2,680,000 |
| Down Payment:       | \$2,680,000 |
| Number of Units:    | 7           |
| Price per Unit:     | \$382,857   |
| Current GRM:        | 16.52       |
| Potential GRM:      | 12.03       |
| Proposed Financing: | \$0         |

| Approximate Age:       | 1987      |
|------------------------|-----------|
| Approximate Lot Size:  | 19,535 SF |
| Approximate Gross RSF: | 8,158 SF  |

| Price Per SF: | \$329 |
|---------------|-------|
| Current CAP:  | 3.59% |
| Market CAP:   | 5.79% |

| ANNUALIZED OPERATING DATA  |                  |                   |  |