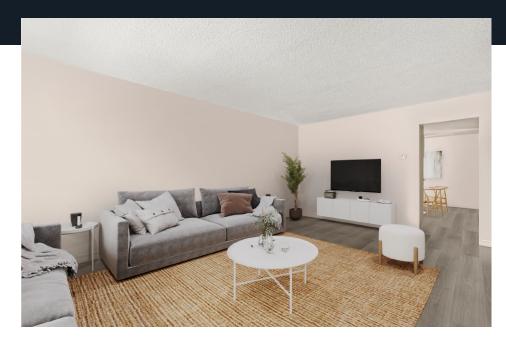

red at \$329 per foot, 12.07 market GRM and 5.79% market CAP
- 19,535 SF lot with the possibility of adding one or more ADU (buyer to verify)
- Each unit features a back patio and a two-car garage with side-by-side washer and dryer
- Offered in conjunction with another seven-unit townhouse-style complex on a 18,842 SF lot, 9137 Park St, three parcels from the subject property

| Price         | Units     | Price per Unit |
|---------------|-----------|----------------|
| \$2,680,000   | 7         | \$382,857      |
| Building Size | Lot Size  | Price per SF   |
| 8,158 SF      | 19,535 SF | \$329          |
| Year Built    | Zoning    | <b>APN</b>     |
| 1987          | R2        | 7110-008-025   |

# EXTERIOR PHOTOGRAPHY



DAYTIME









# INTERIOR PHOTOGRAPHY



TWO-BDRM. TOWNHOUSE









# DRONE PHOTOGRAPHY

R I

DAYTIME







# **FINANCIALS**

#### 9203 PARK ST | BELLFLOWER

Offered at \$2,680,000

| INVESTMENT SUMMARY  |             |
|---------------------|-------------|
| Price:              | \$2,680,000 |
| Down Payment:       | \$2,680,000 |
| Number of Units:    | 7           |
| Price per Unit:     | \$382,857   |
| Current GRM:        | 16.52       |
| Potential GRM:      | 12.03       |
| Proposed Financing: | \$0         |

| Approximate Age:       | 1987      |
|------------------------|-----------|
| Approximate Lot Size:  | 19,535 SF |
| Approximate Gross RSF: | 8,158 SF  |

| Price Per SF: | \$329 |
|---------------|-------|
| Current CAP:  | 3.59% |
| Market CAP:   | 5.79% |

| ANNUALIZED OPERATING DATA  |                  |                   |  |